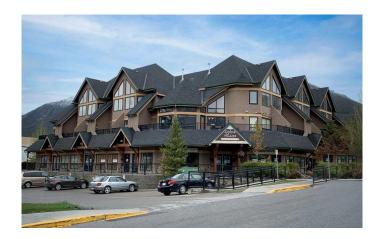

# \$550,000 - 103, 104 Kananaskis Way, Canmore

MLS® #A2193696

### \$550,000

0 Bedroom, 0.00 Bathroom, Commercial on 0.00 Acres

Bow Valley Trail, Canmore, Alberta

Prime Commercial Space in Alpine Meadows â€" Centrally Located with Titled Underground Parking

This versatile 890 sq. ft. commercial unit in Alpine Meadows offers an excellent opportunity for businesses seeking a prime location in Canmore. Centrally situated just off Bow Valley Trail, this space is zoned BVT-G (Bow Valley Trail General Commercial District), allowing for a variety of permitted uses, including retail, office, professional services, medical clinics, personal service businesses, and more.

## **Community Information**

Address 103, 104 Kananaskis Way

Subdivision Bow Valley Trail

City Canmore

County Bighorn No. 8, M.D. of

Province Alberta
Postal Code T1W 2X2