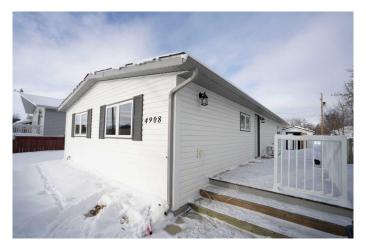

# \$209,000

3 Bedroom, 1.00 Bathroom, 1,170 sqft Residential on 0.17 Acres

NONE, Grimshaw, Alberta

This 1170 square foot, 3 bed 1 bath move in ready home is Located close to the downtown core of Grimshaw you are close to all the amenities and multiplex plus within walking distance of schools and the multiplex. Inside this beautiful property you will find a spacious kitchen with newer flooring, kitchen cabinets, counter tops, fixtures done in the past 5 years. That's not all, it also has had windows, furnace, HWT, bathroom, shingles, soffit, eave trough, siding, decks, bathroom as well! This property is perfect for a range of buyers, first time home buyers, rental, single floor living! You don't want to miss out on this amazing property call today!

### **Exterior**

Exterior Features Other

Lot Description Back Lane, Back Yard, Front Yard

Roof Asphalt Shingle

Construction Wood Frame

Foundation ICF Block