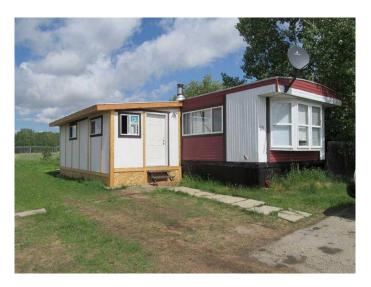

# \$34,000

2 Bedroom, 1.00 Bathroom, 908 sqft Mobile on 0.00 Acres

NONE, Beaverlodge, Alberta

A comfortable 2 bedroom, 1 bath updated mobile on a rented Lot. Updates over the last few years include a new furnace, hot water heater, bottom cupboards and counter tops, and toilet. The flooring is mostly laminate throughout. Home now features a 10 x 24 roughed in addition. If you are looking for an inexpensive place to live this is a viable property. There is a small shed for your lawn mower. Have a look at this unit.

Year Built 1983

Type Mobile

Sub-Type Mobile

Style Single Wide Mobile Home

Status Active

#### **Exterior**

Roof Metal

Construction Wood Frame, Aluminum Siding