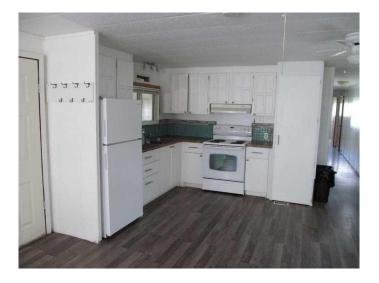

# \$34,000

2 Bedroom, 1.00 Bathroom, 908 sqft Mobile on 0.00 Acres

NONE, Beaverlodge, Alberta

A comfortable 2 bedroom, 1 bath updated mobile on a rented Lot. Updates over the last few years include a new furnace, hot water heater, bottom cupboards and counter tops, and toilet. The flooring is mostly laminate throughout. Home now features a 10 x 24 roughed in addition. If you are looking for an inexpensive place to live this is a viable property. There is a small shed for your lawn mower. Have a look at this unit.

#### **Amenities**

Parking Spaces 2

Parking Pad, Off Street

Interior

Appliances Dryer, Electric Stove, Refrigerator, Washer

Heating Forced Air, Natural Gas