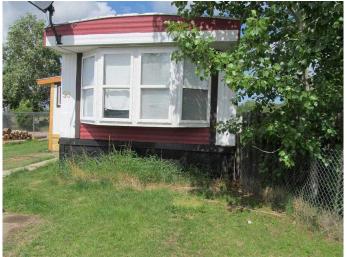

# \$34,000

2 Bedroom, 1.00 Bathroom, 908 sqft Mobile on 0.00 Acres

NONE, Beaverlodge, Alberta

A comfortable 2 bedroom, 1 bath updated mobile on a rented Lot. Updates over the last few years include a new furnace, hot water heater, bottom cupboards and counter tops, and toilet. The flooring is mostly laminate throughout. Home now features a 10 x 24 roughed in addition. If you are looking for an inexpensive place to live this is a viable property. There is a small shed for your lawn mower. Have a look at this unit.

Year Built 1983

Type Mobile

Sub-Type Mobile

Style Single Wide Mobile Home

Status Active