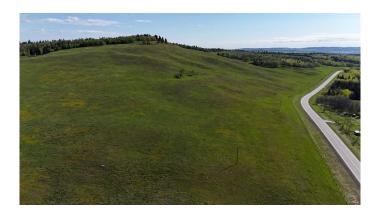

# \$1,699,900 - 130 Acres Plummers Road W, Rural Foothills County

MLS® #A2193090

\$1,699,900

0 Bedroom, 0.00 Bathroom, Land on 130.63 Acres

NONE, Rural Foothills County, Alberta

Exciting opportunity awaits with this 130 ac agriculturally zoned parcel situated just off of Plummers Road & 1280 Drive W, Northwest of the Hamlet of Millarville! Endless outdoor activities at your doorstep including biking, hiking, mountain biking trails, cross country skiing, horse riding trails, and several campgrounds in nearby Kananaskis Country. The rolling slope on this parcel would be a perfect setting for a walk-out bungalow to be built with a superb South, West, or East facing mountain, valley, or even some downtown City of Calgary views! This large agricultural parcel is fenced and cross fenced and offers large groves of trees, open pasture, rolling foothills country, as well as gently sloping areas along the Southern edge of the property. Access is currently via a surface lease access road to the adjacent property to the North from Plummers Road. Foothills County has indicated that an additional access could be constructed at the top of the hill from 1280 Drive West for a potential residence. This is a wonderful 130 acres parcel with multiple beautiful building sites, don't miss out on your chance to own this one of a kind parcel! Purchase price does not include GST. In the event that GST is payable and the Buyer is not a GST registrant, then the Buyer shall remit the applicable GST to the Seller's lawyer on or before completion day.

#### **Exterior**

Lot Description Many Trees, Views, Irregular Lot, Pasture, Private, See Remarks,

Secluded, Steep Slope, Treed