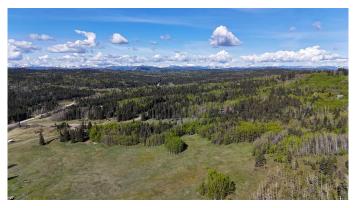

# \$1,699,900 - 130 Acres Plummers Road W, Rural Foothills County

MLS® #A2193090

\$1,699,900

0 Bedroom, 0.00 Bathroom, Land on 130.63 Acres

NONE, Rural Foothills County, Alberta

Exciting opportunity awaits with this 130 ac agriculturally zoned parcel situated just off of Plummers Road & 1280 Drive W, Northwest of the Hamlet of Millarville! Endless outdoor activities at your doorstep including biking, hiking, mountain biking trails, cross country skiing, horse riding trails, and several campgrounds in nearby Kananaskis Country. The rolling slope on this parcel would be a perfect setting for a walk-out bungalow to be built with a superb South, West, or East facing mountain, valley, or even some downtown City of Calgary views! This large agricultural parcel is fenced and cross fenced and offers large groves of trees, open pasture, rolling foothills country, as well as gently sloping areas along the Southern edge of the property. Access is currently via a surface lease access road to the adjacent property to the North from Plummers Road. Foothills County has indicated that an additional access could be constructed at the top of the hill from 1280 Drive West for a potential residence. This is a wonderful 130 acres parcel with multiple beautiful building sites, don't miss out on your chance to own this one of a kind parcel! Purchase price does not include GST. In the event that GST is payable and the Buyer is not a GST registrant, then the Buyer shall remit the applicable GST to the Seller's lawyer on or before completion day.

#### **Exterior**

Lot Description Many Trees, Views, Irregular Lot, Pasture, Private, See Remarks,

Secluded, Steep Slope, Treed