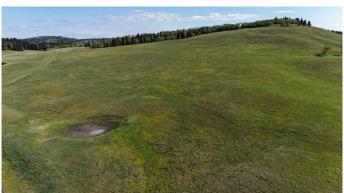

# \$1,699,900 - 130 Acres Plummers Road W, Rural Foothills County

MLS® #A2193090

\$1,699,900

0 Bedroom, 0.00 Bathroom, Land on 130.63 Acres

NONE, Rural Foothills County, Alberta

Exciting opportunity awaits with this 130 ac agriculturally zoned parcel situated just off of Plummers Road & 1280 Drive W, Northwest of the Hamlet of Millarville! Endless outdoor activities at your doorstep including biking, hiking, mountain biking trails, cross country skiing, horse riding trails, and several campgrounds in nearby Kananaskis Country. The rolling slope on this parcel would be a perfect setting for a walk-out bungalow to be built with a superb South, West, or East facing mountain, valley, or even some downtown City of Calgary views! This large agricultural parcel is fenced and cross fenced and offers large groves of trees, open pasture, rolling foothills country, as well as gently sloping areas along the Southern edge of the property. Access is currently via a surface lease access road to the adjacent property to the North from Plummers Road. Foothills County has indicated that an additional access could be constructed at the top of the hill from 1280 Drive West for a potential residence. This is a wonderful 130 acres parcel with multiple beautiful building sites, don't miss out on your chance to own this one of a kind parcel! Purchase price does not include GST. In the event that GST is payable and the Buyer is not a GST registrant, then the Buyer shall remit the applicable GST to the Seller's lawyer on or before completion day.

#### **Exterior**

Lot Description Many Trees, Views, Irregular Lot, Pasture, Private, See Remarks,

Secluded, Steep Slope, Treed