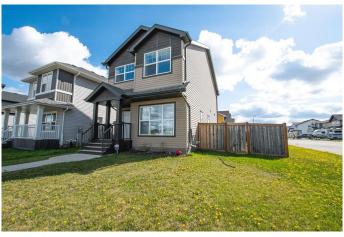

## \$349,900

3 Bedroom, 3.00 Bathroom, 1,422 sqft Residential on 0.10 Acres

Crystal Landing, Grande Prairie, Alberta

Welcome to this well maintained two-storey home located on a spacious corner lot in Crystal Landing. Offering excellent curb appeal and practical features, this property is perfect for families or first-time buyers looking for comfort, style, and room to grow. Step inside to an open-concept main floor that's bright and welcoming, thanks to large windows that flood the space with natural light. The kitchen features rich dark cabinetry, a central island with seating, and ample counter spaceâ€"ideal for cooking, entertaining, or gathering with family. The layout flows seamlessly into the dining and living areas, and a convenient half bathroom completes the main level. Upstairs, you'II find a thoughtfully designed layout with laundry conveniently located on the second floor, saving you trips up and down the stairs. The primary bedroom includes its own private 3pc ensuite, while two additional bedrooms share a full bathroomâ€"perfect for kids, guests, or a home office setup. The basement is undeveloped, offering endless potential to customize and add valueâ€"create a rec room, additional bedroom, or home gym based on your needs. Enjoy the fully fenced and landscaped backyard complete with deck, firepit & flowerbed. The home also features a rear parking pad with space for two vehicles and plenty of street parking along the side, thanks to its corner lot placement. Located in the desirable Crystal Landing neighbourhood, close to parks, walking trails, and all amenitiesâ€"this home delivers comfort,