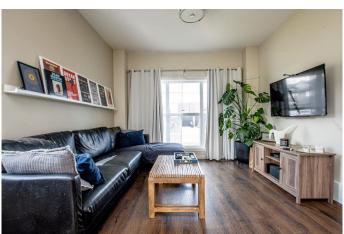

## \$349,900

3 Bedroom, 3.00 Bathroom, 1,422 sqft Residential on 0.10 Acres

Crystal Landing, Grande Prairie, Alberta

Welcome to this well maintained two-storey home located on a spacious corner lot in Crystal Landing. Offering excellent curb appeal and practical features, this property is perfect for families or first-time buyers looking for comfort, style, and room to grow. Step inside to an open-concept main floor that's bright and welcoming, thanks to large windows that flood the space with natural light. The kitchen features rich dark cabinetry, a central island with seating, and ample counter spaceâ€"ideal for cooking, entertaining, or gathering with family. The layout flows seamlessly into the dining and living areas, and a convenient half bathroom completes the main level. Upstairs, you'II find a thoughtfully designed layout with laundry conveniently located on the second floor, saving you trips up and down the stairs. The primary bedroom includes its own private 3pc ensuite, while two additional bedrooms share a full bathroomâ€"perfect for kids, guests, or a home office setup. The basement is undeveloped, offering endless potential to customize and add valueâ€"create a rec room, additional bedroom, or home gym based on your needs. Enjoy the fully fenced and landscaped backyard complete with deck, firepit & flowerbed. The home also features a rear parking pad with space for two vehicles and plenty of street parking along the side, thanks to its corner lot placement. Located in the desirable Crystal Landing neighbourhood, close to parks, walking trails, and all amenitiesâ€"this home delivers comfort,