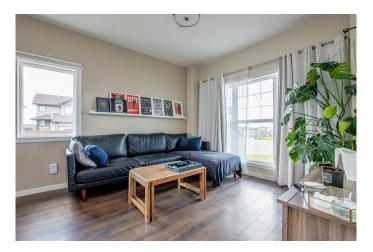

## \$349,900

3 Bedroom, 3.00 Bathroom, 1,422 sqft Residential on 0.10 Acres

Crystal Landing, Grande Prairie, Alberta

Welcome to this well maintained two-storey home located on a spacious corner lot in Crystal Landing. Offering excellent curb appeal and practical features, this property is perfect for families or first-time buyers looking for comfort, style, and room to grow. Step inside to an open-concept main floor that's bright and welcoming, thanks to large windows that flood the space with natural light. The kitchen features rich dark cabinetry, a central island with seating, and ample counter spaceâ€"ideal for cooking, entertaining, or gathering with family. The layout flows seamlessly into the dining and living areas, and a convenient half bathroom completes the main level. Upstairs, you'II find a thoughtfully designed layout with laundry conveniently located on the second floor, saving you trips up and down the stairs. The primary bedroom includes its own private 3pc ensuite, while two additional bedrooms share a full bathroomâ€"perfect for kids, guests, or a home office setup. The basement is undeveloped, offering endless potential to customize and add valueâ€"create a rec room, additional bedroom, or home gym based on your needs. Enjoy the fully fenced and landscaped backyard complete with deck, firepit & flowerbed. The home also features a rear parking pad with space for two vehicles and plenty of street parking along the side, thanks to its corner lot placement. Located in the desirable Crystal Landing neighbourhood, close to parks, walking trails, and all amenitiesâ€"this home delivers comfort,