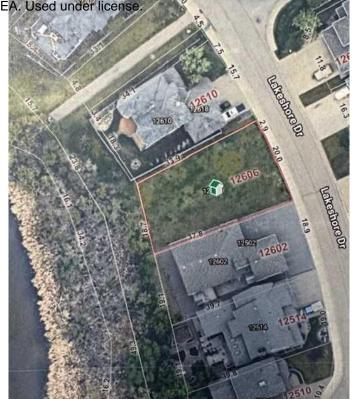

#### \$214,900

0 Bedroom, 0.00 Bathroom, Land on 0.17 Acres

Crystal Lake Estates, Grande Prairie, Alberta

BUILD YOUR DREAM HOME ON THIS LARGE LOT IN CRYSTAL LAKE ESTATES!!! This property backs onto Crystal Lake and you will enjoy the walking trails that go all around the lake. This property measures 18.6 meters across the front and 37.8 deep. Don't miss out on this lot in Crystal Lake Estates and start building your home this spring!!! Drive by and take a look.

### **Community Information**

Address 12606 Lakeshore Drive Subdivision Crystal Lake Estates

City Grande Prairie
County Grande Prairie

Province Alberta
Postal Code T8X 8C6