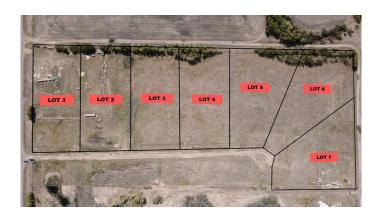

### \$59,900

0 Bedroom, 0.00 Bathroom, Land on 2.05 Acres

NONE, Rural Wainwright No. 61, M.D. of, Alberta

Welcome to Meadowlark Estates, a brand-new acreage community offering 7 spacious lots, each measuring 2 acres. Located less than 10 minutes north of Wainwright, these properties provide the perfect blend of peaceful country living with the convenience of nearby town amenities. Enjoy paved roads right to your driveway and soak in the beautiful unobstructed countryside views from your future dream home. Whether you're looking to build a family haven or a private retreat, these lots offer endless possibilitiesâ€"all at an affordable price. Don't miss your chance to secure a piece of this serene community. Build your dream home in Meadowlark Estates today!