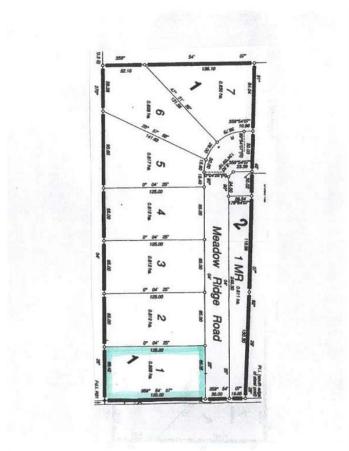

### \$59,900

0 Bedroom, 0.00 Bathroom, Land on 2.05 Acres

NONE, Rural Wainwright No. 61, M.D. of, Alberta

Welcome to Meadowlark Estates, a brand-new acreage community offering 7 spacious lots, each measuring 2 acres. Located less than 10 minutes north of Wainwright, these properties provide the perfect blend of peaceful country living with the convenience of nearby town amenities. Enjoy paved roads right to your driveway and soak in the beautiful unobstructed countryside views from your future dream home. Whether you're looking to build a family haven or a private retreat, these lots offer endless possibilitiesâ€"all at an affordable price. Don't miss your chance to secure a piece of this serene community. Build your dream home in Meadowlark Estates today!

## **Community Information**

Address Pt Ne-24-45-7-w4

Subdivision NONE

City Rural Wainwright No. 61, M.D. of

County Wainwright No. 61, M.D. of

Province Alberta
Postal Code T9W 1T1