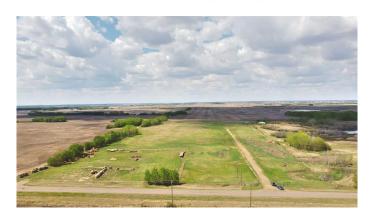

### \$59,900

0 Bedroom, 0.00 Bathroom, Land on 2.05 Acres

NONE, Rural Wainwright No. 61, M.D. of, Alberta

Welcome to Meadowlark Estates, a brand-new acreage community offering 7 spacious lots, each measuring 2 acres. Located less than 10 minutes north of Wainwright, these properties provide the perfect blend of peaceful country living with the convenience of nearby town amenities. Enjoy paved roads right to your driveway and soak in the beautiful unobstructed countryside views from your future dream home. Whether you're looking to build a family haven or a private retreat, these lots offer endless possibilitiesâ€"all at an affordable price. Don't miss your chance to secure a piece of this serene community. Build your dream home in Meadowlark Estates today!