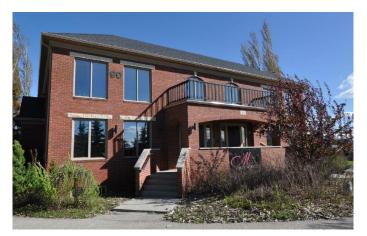

#### \$2,495,000

0 Bedroom, 0.00 Bathroom, Commercial on 0.00 Acres

Springbank, Rural Rocky View County, Alberta

Click brochure link for more details\*\* Rare commercial ownership position on the West side of Calgary. Low site coverage, providing a large site for additional development. 1,200 SF utility building provides great space for secure storage, or can maintain current tenant in place leasing for \$1,500/month. Large landscaped property with beautiful brick building construction. Mountain views. Lower level storage/bonus space. Great access to Highway 1 and the Ring Road. Approximately 1 hour to Canmore and Banff. This property is also available for lease at \$20/sqft.

## **Community Information**

| Address     | 100 Commercial Drive |
|-------------|----------------------|
| Subdivision | Springbank           |