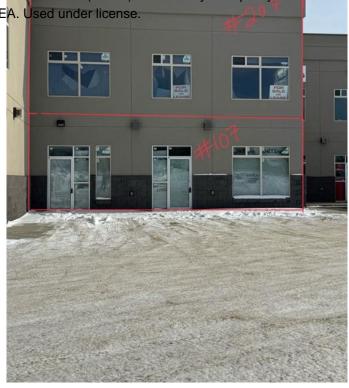

#### \$151,900

0 Bedroom, 0.00 Bathroom, Commercial on 0.00 Acres

Railtown., Grande Prairie, Alberta

NEW PRICE=NEW OPPORTUNITY!!! 921sq.ft. of partially developed Main-Floor Space in Railtown offering High Exposure Location.

A fantastic opportunity to design your ideal professional space, office, personal services or studio that fits your needs exactly. This unit features large windows, high ceilings, and great exposure off Resources Road, a high-traffic area that offers excellent visibility for your business. The complex offers good parking & signage options and the price point is well below replacement value. The space is currently part of four individual units that could be combined in different configurations to fit your needs with up to 2128sq.ft on main floor or 4266sq.ft of space over two-floors.

## **Community Information**

Address 107, 8801 Resources Road

Subdivision Railtown.

City Grande Prairie

County Grande Prairie

Province Alberta
Postal Code T8V 3A6