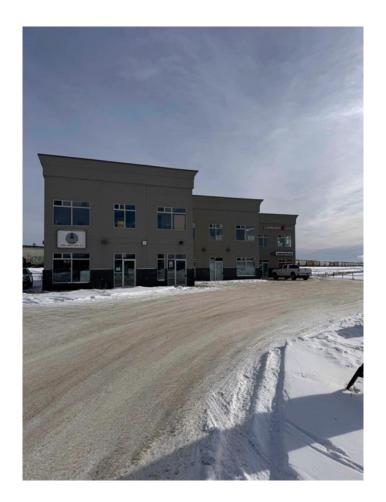

#### \$151,900

0 Bedroom, 0.00 Bathroom, Commercial on 0.00 Acres

Railtown., Grande Prairie, Alberta

NEW PRICE=NEW OPPORTUNITY!!! 921sq.ft. of partially developed Main-Floor Space in Railtown offering High Exposure Location.

A fantastic opportunity to design your ideal professional space, office, personal services or studio that fits your needs exactly. This unit features large windows, high ceilings, and great exposure off Resources Road, a high-traffic area that offers excellent visibility for your business. The complex offers good parking & signage options and the price point is well below replacement value. The space is currently part of four individual units that could be combined in different configurations to fit your needs with up to 2128sq.ft on main floor or 4266sq.ft of space over two-floors.

Don't miss out on this versatile space in a sought-after commercial area! For more details or to schedule a viewing, contact a Commercial realtor today.

Built in 2017