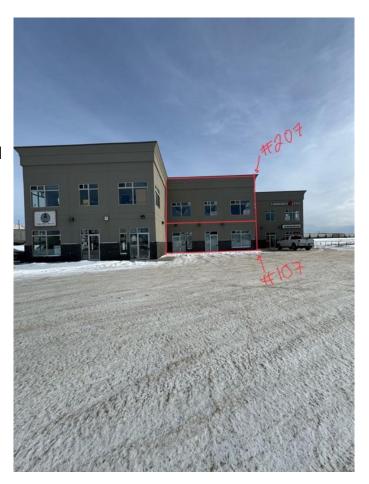

#### \$151,900

0 Bedroom, 0.00 Bathroom, Commercial on 0.00 Acres

Railtown., Grande Prairie, Alberta

NEW PRICE=NEW OPPORTUNITY!!! 921sq.ft. of partially developed Main-Floor Space in Railtown offering High Exposure Location.

A fantastic opportunity to design your ideal professional space, office, personal services or studio that fits your needs exactly. This unit features large windows, high ceilings, and great exposure off Resources Road, a high-traffic area that offers excellent visibility for your business. The complex offers good parking & signage options and the price point is well below replacement value. The space is currently part of four individual units that could be combined in different configurations to fit your needs with up to 2128sq.ft on main floor or 4266sq.ft of space over two-floors.

## **Community Information**

Address 107, 8801 Resources Road

Subdivision Railtown.

City Grande Prairie

County Grande Prairie

Province Alberta
Postal Code T8V 3A6