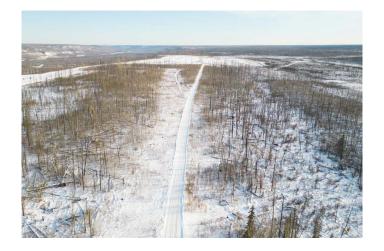

# \$1,500,000 - 0 Community Lane, Saprae Creek

MLS® #A2192338

\$1,500,000

0 Bedroom, 0.00 Bathroom, Land on 70.67 Acres

Saprae Creek Estates, Saprae Creek, Alberta

OWN THIS 70.67-ACRE PRIVATE PIECE OF PARADISE BACKING THE GOLF COURSE IN SAPRAE CREEK. This parcel of land represents the only opportunity in the Fort McMurray area to develop a huge lot or subdivide into up to as many as 33 lots. The scarcity of this type of lot availability provides a rare opportunity for the country residential lifestyle you have been waiting for. This massive lot is nestled in a secluded and private country residential setting where residents relish the calm in the close-knit hamlet of Saprae Creek. It is guiet by design and a location with a robust and active outdoor lifestyle. Saprae Creek is home to many recreational attractions, including Vista Ridge, a popular all-season recreation facility that offers skiing, snowboarding, downhill tubing, a wild play element park, mountain biking and quadding trails in the summer. Points West Trails is nearby, available for non-motorized and motorized recreational sports, including hiking, biking and cross-country skiing. The residents of Saprae Creek enjoy a playground, an Olympic-sized outdoor skating rink, a baseball diamond with bleachers, a volleyball court and basketball nets. Rotary Links Golf Course offers an 18-hole, LeFurber-designed, Links Style Course open to the public. More Saprae Creek activities include extensive snowmobile trails; nearby Clearwater Horse Club, and many special interest and sporting groups where neighbours come together to participate in yoga classes, family movie nights