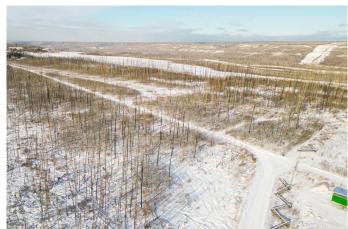

# \$1,500,000 - 0 Community Lane, Saprae Creek

MLS® #A2192338

\$1,500,000

0 Bedroom, 0.00 Bathroom, Land on 70.67 Acres

Saprae Creek Estates, Saprae Creek, Alberta

OWN THIS 70.67-ACRE PRIVATE PIECE OF PARADISE BACKING THE GOLF COURSE IN SAPRAE CREEK. This parcel of land represents the only opportunity in the Fort McMurray area to develop a huge lot or subdivide into up to as many as 33 lots. The scarcity of this type of lot availability provides a rare opportunity for the country residential lifestyle you have been waiting for. This massive lot is nestled in a secluded and private country residential setting where residents relish the calm in the close-knit hamlet of Saprae Creek. It is guiet by design and a location with a robust and active outdoor lifestyle. Saprae Creek is home to many recreational attractions, including Vista Ridge, a popular all-season recreation facility that offers skiing, snowboarding, downhill tubing, a wild play element park, mountain biking and quadding trails in the summer. Points West Trails is nearby, available for non-motorized and motorized recreational sports, including hiking, biking and cross-country skiing. The residents of Saprae Creek enjoy a playground, an Olympic-sized outdoor skating rink, a baseball diamond with bleachers, a volleyball court and basketball nets. Rotary Links Golf Course offers an 18-hole, LeFurber-designed, Links Style Course open to the public. More Saprae Creek activities include extensive snowmobile trails; nearby Clearwater Horse Club, and many special interest and sporting groups where neighbours come together to participate in yoga classes, family movie nights