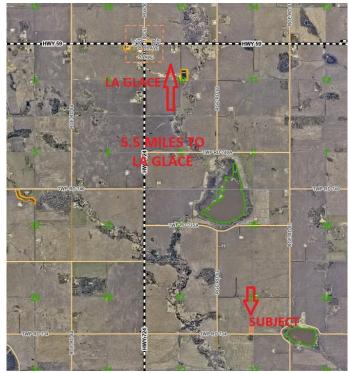

### \$74,900

0 Bedroom, 0.00 Bathroom, Land on 4.90 Acres

NONE, Rural Grande Prairie No. 1, County of, Alberta

Nice piece of residential land available close to La Glace. This 4.9+ acre parcel is zoned CR-5 giving you a variety of land use options. The affordable price is being offered to allow you financial room to develop and finish the land to your liking. La Glace is a great community and a great area to raise your kids. Another benefit is that you are really close to pavement. There are some good water wells in the area and services are close by.

## **Community Information**

Address Twp 732 Subdivision NONE

City Rural Grande Prairie No. 1, County of

County Grande Prairie No. 1, County of

Province Alberta
Postal Code T0H 3C0