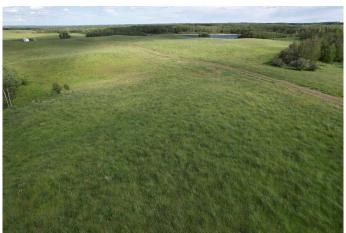

## \$789,000

0 Bedroom, 0.00 Bathroom, Land on 127.66 Acres

NONE, Rural Red Deer County, Alberta

NOW READY FOR IMMEDIATE POSSESSION!! LOOKING TO BUILD or NEEDING GRAZING LAND (ungrazed in 2025)!! Â Hard to find quarter just 14 minutes east of Red Deer & 8 minutes from Pine Lake! The 127..66 +/- acres of mixed topography on this special quarter offer stunning distant horizon views & high build sites overlooking several large water bodies including a dual island water body shared with the Red Deer Fish & Game Association Habitat Land. À Excellent barbed wire cross-fences & perimeter fences surround this pasture quarter currently in tame and native grass with approximately 60 +/- acres being cultivatable. The balance of the acres are knob & kettle type Parkland offering amazing grazing & treed habitat for moose, deer, upland birds, and waterfowl. Upgraded newly paved approach into the property provides easy access off paved highway 816 & extends nearly the full 1/2 mile from the west to the east property lines. Â New water well (50.0 gallons per minute) & EQUS power service installed on this parcel making it easy to service for your dream home & yard site build out. A Surface lease revenue of \$4500 annual. A Land doesn't come much better located and offer the lifestyle, recreation, grazing, and investment opportunity that this one does! Â Just minutes to the CITY & the LAKE!