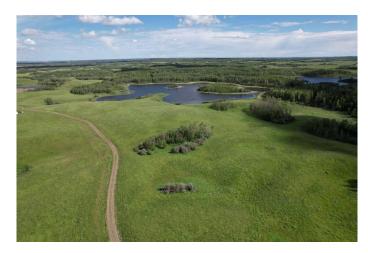

## \$789,000

0 Bedroom, 0.00 Bathroom, Land on 127.66 Acres

NONE, Rural Red Deer County, Alberta

NOW READY FOR IMMEDIATE POSSESSION!! LOOKING TO BUILD or NEEDING GRAZING LAND (ungrazed in 2025)!! Â Hard to find quarter just 14 minutes east of Red Deer & 8 minutes from Pine Lake! The 127..66 +/- acres of mixed topography on this special quarter offer stunning distant horizon views & high build sites overlooking several large water bodies including a dual island water body shared with the Red Deer Fish & Game Association Habitat Land. À Excellent barbed wire cross-fences & perimeter fences surround this pasture quarter currently in tame and native grass with approximately 60 +/- acres being cultivatable. The balance of the acres are knob & kettle type Parkland offering amazing grazing & treed habitat for moose, deer, upland birds, and waterfowl. Upgraded newly paved approach into the property provides easy access off paved highway 816 & extends nearly the full 1/2 mile from the west to the east property lines. Â New water well (50.0 gallons per minute) & EQUS power service installed on this parcel making it easy to service for your dream home & yard site build out. A Surface lease revenue of \$4500 annual. A Land doesn't come much better located and offer the lifestyle, recreation, grazing, and investment opportunity that this one does! Â Just minutes to the CITY & the LAKE!

#### **Amenities**

Waterfront Pond, See Remarks