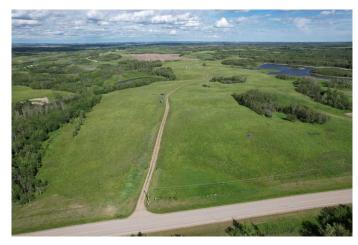

## \$789,000

0 Bedroom, 0.00 Bathroom, Land on 127.66 Acres

NONE, Rural Red Deer County, Alberta

NOW READY FOR IMMEDIATE POSSESSION!! LOOKING TO BUILD or NEEDING GRAZING LAND (ungrazed in 2025)!! Â Hard to find quarter just 14 minutes east of Red Deer & 8 minutes from Pine Lake! The 127..66 +/- acres of mixed topography on this special quarter offer stunning distant horizon views & high build sites overlooking several large water bodies including a dual island water body shared with the Red Deer Fish & Game Association Habitat Land. À Excellent barbed wire cross-fences & perimeter fences surround this pasture quarter currently in tame and native grass with approximately 60 +/- acres being cultivatable. The balance of the acres are knob & kettle type Parkland offering amazing grazing & treed habitat for moose, deer, upland birds, and waterfowl. Upgraded newly paved approach into the property provides easy access off paved highway 816 & extends nearly the full 1/2 mile from the west to the east property lines. Â New water well (50.0 gallons per minute) & EQUS power service installed on this parcel making it easy to service for your dream home & yard site build out. A Surface lease revenue of \$4500 annual. A Land doesn't come much better located and offer the lifestyle, recreation, grazing, and investment opportunity that this one does! Â Just minutes to the CITY & the LAKE!