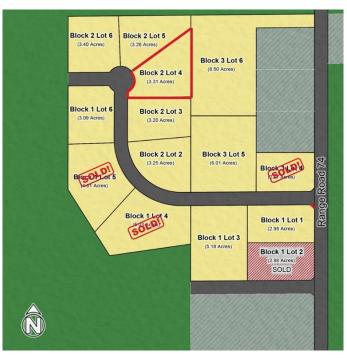

### \$239,900

0 Bedroom, 0.00 Bathroom, Land on 3.31 Acres

NONE, Rural Grande Prairie No. 1, County of, Alberta

Welcome to Grandview Heights! Located 12 minutes West of Grande Prairie, the Grandview Heights acreage subdivision offers fully paved internal roads leading to beautiful, treed lots ranging in size from 2.57 acres to 8.50 acres. Choose your lot, your house plan, and your builder! Lot 4 Block 2 is 3.31 acres, it features a mix of trees and offers some beautiful buildsites and is serviced with water and power/gas to the lot line! List price does not include applicable GST. For more information about Grandview Heights or to walk this lot contact your favorite Real Estate Professional today!