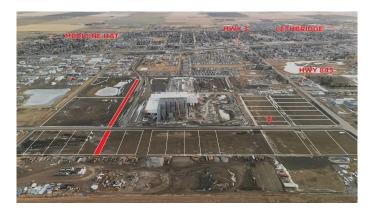

#### \$409,260

0 Bedroom, 0.00 Bathroom, Land on 1.14 Acres

NONE, Coaldale, Alberta

Position your business for success with this 1.14 (+/-) acre Industry -zoned lot, located within Coaldaleâ€<sup>™</sup>s expanding industrial corridor. Situated in the 845 Development Industrial Subdivision, this prime commercial opportunity offers flexible lot sizes ranging from 1 to 8 acres, providing scalable solutions for a variety of commercial and industrial operations.

The development features direct access from Highway 845, a highly traveled route in the area that connects to Alberta Highway 3 which is a major transportation passageway for logistics, material transport, and industrial supply chains. This strategic location enhances connectivity and accessibility for businesses requiring efficient transportation solutions.