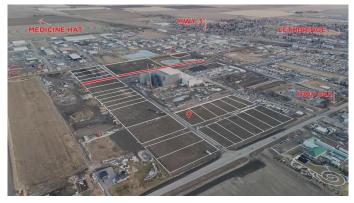

#### \$409,260

0 Bedroom, 0.00 Bathroom, Land on 1.14 Acres

NONE, Coaldale, Alberta

Position your business for success with this 1.14 (+/-) acre Industry -zoned lot, located within Coaldaleâ€<sup>™</sup>s expanding industrial corridor. Situated in the 845 Development Industrial Subdivision, this prime commercial opportunity offers flexible lot sizes ranging from 1 to 8 acres, providing scalable solutions for a variety of commercial and industrial operations.

The development features direct access from Highway 845, a highly traveled route in the area that connects to Alberta Highway 3 which is a major transportation passageway for logistics, material transport, and industrial supply chains. This strategic location enhances connectivity and accessibility for businesses requiring efficient transportation solutions.