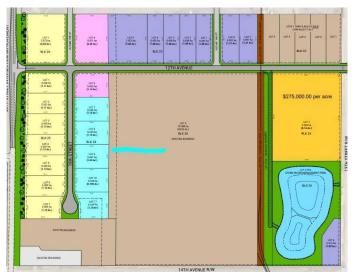

#### \$409,260

0 Bedroom, 0.00 Bathroom, Land on 1.14 Acres

NONE, Coaldale, Alberta

Position your business for success with this 1.14 (+/-) acre Industry -zoned lot, located within Coaldaleâ€<sup>™</sup>s expanding industrial corridor. Situated in the 845 Development Industrial Subdivision, this prime commercial opportunity offers flexible lot sizes ranging from 1 to 8 acres, providing scalable solutions for a variety of commercial and industrial operations.

### **Additional Information**

| Date Listed    | February 3rd, 2025 |
|----------------|--------------------|
| Days on Market | 190                |
| Zoning         | I - Industry       |