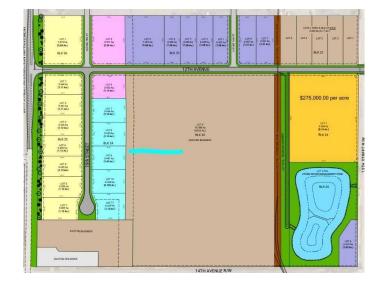

## \$807,750

0 Bedroom, 0.00 Bathroom, Land on 2.25 Acres

NONE, Coaldale, Alberta

Position your business for success with this 2.25 (+/-) acre Industry -zoned lot, located within Coaldale's expanding industrial corridor. Situated in the 845 Development Industrial Subdivision, this prime commercial opportunity offers flexible lot sizes ranging from 1 to 8 acres, providing scalable solutions for a variety of commercial and industrial operations.

### **Essential Information**

MLS® # A2191974 Price \$807,750

Bathrooms 0.00
Acres 2.25
Type Land

Sub-Type Commercial Land

Status Active

#### **Additional Information**

Date Listed February 3rd, 2025

Days on Market 181

Zoning I-Industry