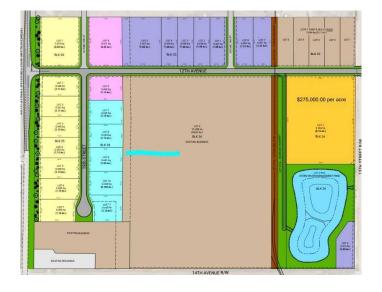

## \$428,270

0 Bedroom, 0.00 Bathroom, Land on 1.13 Acres

NONE, Coaldale, Alberta

Position your business for success with this 1.13 (+/-) acre Highway Commercial-zoned lot, located within Coaldale's expanding industrial corridor. Situated in the 845 Development Industrial Subdivision, this prime commercial opportunity offers flexible lot sizes ranging from 1 to 8 acres, providing scalable solutions for a variety of commercial and industrial operations.

### **Essential Information**

MLS® # A2191967 Price \$428,270

Bathrooms 0.00
Acres 1.13
Type Land

Sub-Type Commercial Land

Status Active

#### **Additional Information**

Date Listed February 3rd, 2025

Days on Market 190

Zoning C-2 Highway Commercial