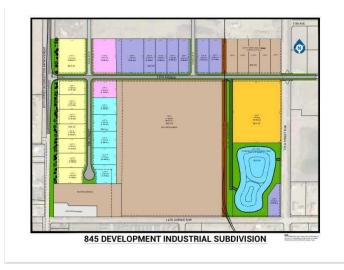

## \$428,270

0 Bedroom, 0.00 Bathroom, Land on 1.13 Acres

NONE, Coaldale, Alberta

Position your business for success with this 1.13 (+/-) acre Highway Commercial-zoned lot, located within Coaldale's expanding industrial corridor. Situated in the 845 Development Industrial Subdivision, this prime commercial opportunity offers flexible lot sizes ranging from 1 to 8 acres, providing scalable solutions for a variety of commercial and industrial operations.

#### **Additional Information**

Date Listed February 3rd, 2025

Days on Market 190

Zoning C-2 Highway Commercial