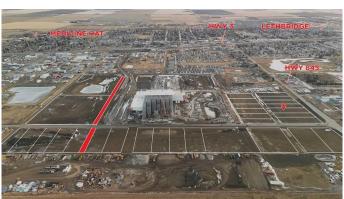

The development features direct access from Highway 845, a highly traveled route in the area that connects to Alberta Highway 3 which is a major transportation passageway for logistics, material transport, and industrial supply chains. This strategic location enhances connectivity and accessibility for businesses requiring efficient transportation solutions.

Over the past few years, Coaldale has evolved into a business hub with an impressive growth rate, supported by numerous commercial ventures. One of the most significant developments is the NewCold facility project, which is attracting more industry to the community. Coaldale also benefits from the new Malloy Landing residential subdivision, the state-of-the-art Shift Community Recreation Centre, and a growing number of commercial and industrial enterprises. With cost-effective commercial & industrial land, a competitive commercial property tax rate, and attractive incentives, Coaldale presents a compelling opportunity for business relocation, expansion, and investment. Secure

your position in this high-growth market today.