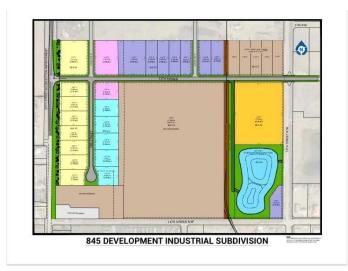

### \$424,480

0 Bedroom, 0.00 Bathroom, Land on 1.12 Acres

NONE, Coaldale, Alberta

Position your business for success with this 1.12 (+/-) acre Highway Commercial-zoned lot, located within Coaldale's expanding industrial corridor. Situated in the 845 Development Industrial Subdivision, this prime commercial opportunity offers flexible lot sizes ranging from 1 to 8 acres, providing scalable solutions for a variety of commercial and industrial operations.

#### **Additional Information**

Date Listed February 3rd, 2025

Days on Market 183

Zoning C-2 Highway Commercial