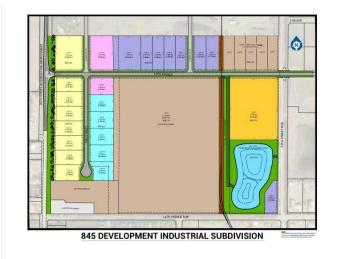

#### \$420,690

0 Bedroom, 0.00 Bathroom, Land on 1.11 Acres

NONE, Coaldale, Alberta

Position your business for success with this 1.11 (+/-) acre Highway Commercial-zoned lot, located within Coaldale's expanding industrial corridor. Situated in the 845 Development Industrial Subdivision, this prime commercial opportunity offers flexible lot sizes ranging from 1 to 8 acres, providing scalable solutions for a variety of commercial and industrial operations.

### **Additional Information**

| Date Listed    | February 3rd, 2025     |
|----------------|------------------------|
| Days on Market | 183                    |
| Zoning         | C-2 Highway Commercial |