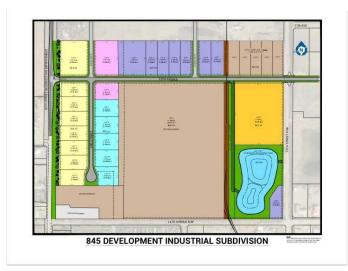

## \$420,690

0 Bedroom, 0.00 Bathroom, Land on 1.11 Acres

NONE, Coaldale, Alberta

Position your business for success with this 1.11 (+/-) acre Highway Commercial-zoned lot, located within Coaldale's expanding industrial corridor. Situated in the 845 Development Industrial Subdivision, this prime commercial opportunity offers flexible lot sizes ranging from 1 to 8 acres, providing scalable solutions for a variety of commercial and industrial operations.

#### **Additional Information**

Date Listed February 3rd, 2025

Days on Market 144

Zoning C-2 Highway Commercial