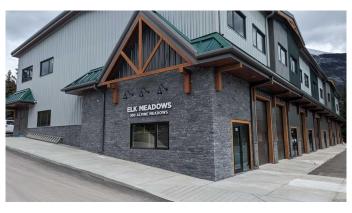

# \$26

0 Bedroom, 0.00 Bathroom, Commercial on 1.50 Acres

Elk Run, Canmore, Alberta

Elk Meadows is Canmore's newest warehouse development to showcase an updated Alpine architecture. With high exposure to Elk Run Boulevard and proximity to the Trans Canada Hwy it provides quick access to all parts of Canmore and surrounding areas. This building is well engineered using structural steel and concrete floors on two levels. The main floor space 2,100 sq ft comes with a 12'X12' front drive-in door providing convenient loading into the 16' high bay. Ample power of 100A 208V is available along with a full sprinkler system throughout. The best feature of this end bay is the wrap around windows giving it an open concept layout and mountain views. This is a great opportunity for contractors, service companies, breweries, pubs, recreational facilities and storage. A tenant improvement allowance is negotiable, Available Immediately!