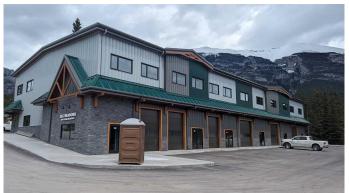

# \$26

0 Bedroom, 0.00 Bathroom, Commercial on 1.50 Acres

Elk Run, Canmore, Alberta

Elk Meadows is Canmore's newest warehouse development to showcase an updated Alpine architecture. With high exposure to Elk Run Boulevard and proximity to the Trans Canada Hwy it provides quick access to all parts of Canmore and surrounding areas. This building is well engineered using structural steel and concrete floors on two levels. The main floor space 2,100 sq ft comes with a 12'X12' front drive-in door providing convenient loading into the 16' high bay. Ample power of 100A 208V is available along with a full sprinkler system throughout. The best feature of this end bay is the wrap around windows giving it an open concept layout and mountain views. This is a great opportunity for contractors, service companies, breweries, pubs, recreational facilities and storage. A tenant improvement allowance is negotiable, Available Immediately!