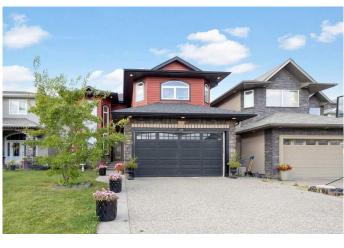

# \$779,000 - 415 Fireweed Crescent, Fort McMurray

MLS® #A2191615

#### \$779,000

7 Bedroom, 5.00 Bathroom, 2,919 sqft Residential on 0.12 Acres

Timberlea, Fort McMurray, Alberta

Experience Unparalleled Luxury and Craftsmanship in This Exquisite Pond-Facing Estate, Located in one of the City's Most Prestigious neighborhoods! This Extraordinary Custom-Built Home at 415 Fireweed is located Backing onto a Serene Pond with Unrivaled Views. Featuring 7 bedrooms and 5 full bathrooms, including a Legal Walkout Basement Suite, This Property offers Unparalleled Elegance and functionality.

From the moment you arrive, The Stamped concrete driveway and impressive stonework at the garage entrance create a stunning first impression. As you step inside, the attention to detail is clearâ€"this home is a Masterpiece of Craftsmanship, with Solid wood doors and Custom bathrooms featuring Floor-to-Ceiling tile work like you've never seen before. The rich hardwood floors flow throughout, adding warmth and sophistication.