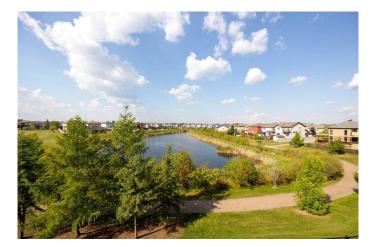

#### \$779,000

7 Bedroom, 5.00 Bathroom, 2,919 sqft Residential on 0.12 Acres

Timberlea, Fort McMurray, Alberta

Experience Unparalleled Luxury and Craftsmanship in This Exquisite Pond-Facing Estate, Located in one of the City's Most Prestigious neighborhoods! This Extraordinary Custom-Built Home at 415 Fireweed is located Backing onto a Serene Pond with Unrivaled Views. Featuring 7 bedrooms and 5 full bathrooms, including a Legal Walkout Basement Suite, This Property offers Unparalleled Elegance and functionality.

The main level boasts a formal living room and dining room, perfect for hosting, while a den/bedroom with a full bath is ideal for extended family or guests. The open-concept living room, breakfast nook, and gourmet kitchen overlook the tranquil pond, leading to a wraparound deck that offers the best views on the street. The kitchen is a chefâ€<sup>TM</sup>s dream, with stainless steel appliances, a ceramic backsplash, granite countertops, a pantry, and a center island. The spacious living room features a gas fireplace and large windows