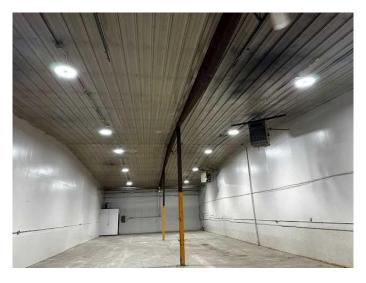

### \$12

0 Bedroom, 0.00 Bathroom, Commercial on 1.95 Acres

Richmond Industrial Park, Grande Prairie, Alberta

Total Monthly Payment INCLUDING WATER \$4,078.81 + GST. SHOP FOR LEASE: 3,418 +/- sq. ft. in multi tenant 17,480 total +/- sq. ft. building on 1.95 acres. SHOP: (94'x35' +/-), two (12'x14') electric lift overhead doors, 3 phase electrical 240V, 50/A 250/volt welder outlet. NEW LED lighting, concrete floors, sump, two ceiling fans, 15' clear ceiling height, two overhead unit heaters, taps in shop, 2 piece washroom. PARKING: Proportionate Share, LOCATION: Richmond Industrial Park. ZONING: IG - General Industrial. RENT: \$3,418.00/month + GST (\$12/sq.ft.) 2025 BUDGETED NET COSTS: \$1,230.48/month + GST (\$4.32/sq.ft.) UTILITIES: Gas/Power Tenant pays directly. Water-Included in Net Costs . AVAILABLE: Today! SUPPLEMENTS: Total Monthly Payment, Plot Plan, Floor Plan. To obtain copies of SUPPLEMENTS not visible on this site please contact REALTOR®.