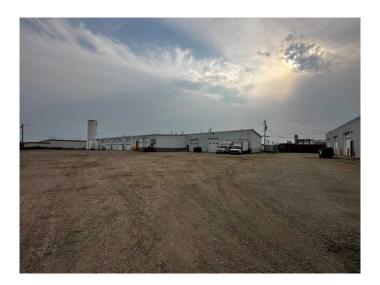

# \$12 - 103, 11037 92 Avenue, Grande Prairie

MLS® #A2191580

### \$12

0 Bedroom, 0.00 Bathroom, Commercial on 1.95 Acres

Richmond Industrial Park, Grande Prairie, Alberta

Total Monthly Payment INCLUDING WATER \$4,078.81 + GST. SHOP FOR LEASE: 3,418 +/- sq. ft. in multi tenant 17,480 total +/- sq. ft. building on 1.95 acres. SHOP: (94'x35' +/-), two (12'x14') electric lift overhead doors, 3 phase electrical 240V, 50/A 250/volt welder outlet. NEW LED lighting, concrete floors, sump, two ceiling fans, 15' clear ceiling height, two overhead unit heaters, taps in shop, 2 piece washroom. PARKING: Proportionate Share, LOCATION: Richmond Industrial Park. ZONING: IG - General Industrial. RENT: \$3,418.00/month + GST (\$12/sq.ft.) 2025 BUDGETED NET COSTS: \$1,230.48/month + GST (\$4.32/sq.ft.) UTILITIES: Gas/Power Tenant pays directly. Water-Included in Net Costs . AVAILABLE: Today! SUPPLEMENTS: Total Monthly Payment, Plot Plan, Floor Plan. To obtain copies of SUPPLEMENTS not visible on this site please contact REALTOR®.