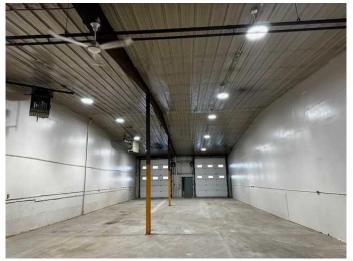

### \$12

0 Bedroom, 0.00 Bathroom, Commercial on 1.95 Acres

Richmond Industrial Park, Grande Prairie, Alberta

Total Monthly Payment INCLUDING WATER \$4,078.81 + GST. SHOP FOR LEASE: 3,418 +/- sq. ft. in multi tenant 17,480 total +/- sq. ft. building on 1.95 acres. SHOP: (94'x35' +/-), two (12'x14') electric lift overhead doors, 3 phase electrical 240V, 50/A 250/volt welder outlet. NEW LED lighting, concrete floors, sump, two ceiling fans, 15' clear ceiling height, two overhead unit heaters, taps in shop, 2 piece washroom. PARKING: Proportionate Share, LOCATION: Richmond Industrial Park. ZONING: IG - General Industrial. RENT: \$3,418.00/month + GST (\$12/sq.ft.) 2025 BUDGETED NET COSTS: \$1,230.48/month + GST (\$4.32/sq.ft.) UTILITIES: Gas/Power Tenant pays directly. Water-Included in Net Costs . AVAILABLE: Today! SUPPLEMENTS: Total Monthly Payment, Plot Plan, Floor Plan. To obtain copies of SUPPLEMENTS not visible on this site please contact REALTOR®.