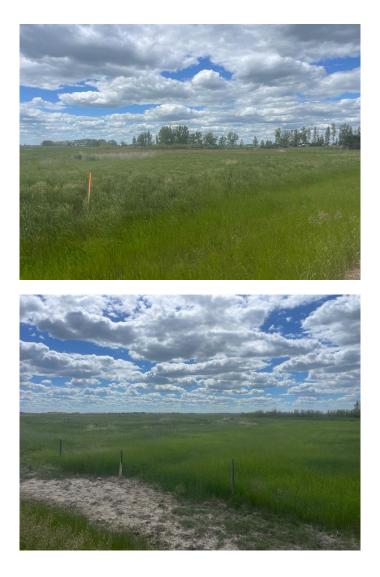

#### \$89,900

0 Bedroom, 0.00 Bathroom, Land on 2.38 Acres

NONE, Rural Newell, County of, Alberta

BRING US AN OFFER! Have you been watching the market for an acreage building parcel with good access, an attractive year round view, privacy & utilities close by? Maybe you need a getaway from the city & a quiet, private place to park your RV or build a base camp for hunting in the County of Newell? Your patience has paid off. Just 7 minutes to Rosemary, on well maintained roads nearly all on pavement. Power, natural gas, & regional water are all in close proximity. \$7000 Household water connection fee to EID has been paid which will deliver irrigation water for seasonal use to your property once are are connected to the system. Nearby residences have water wells or regional water for year round household use. Potential for walk-out home design with desirable elevation changes on parcel. The world is your oyster to build your dream shop, have boat & RV storage, garden & some critters. This parcel is quiet & private with 1 nearby residential neighbour to the North. Subdivision has been approved & is in process for registration with Alberta Land Titles. Please consult County of Newell Land Use Bylaw for permitted & discretionary uses of Residential Rural zoned land. Along with purchase of land, Seller would consider long term lease of additional land for pasture, dug out access, garden space & more. Don't miss this, we aren't making more land!