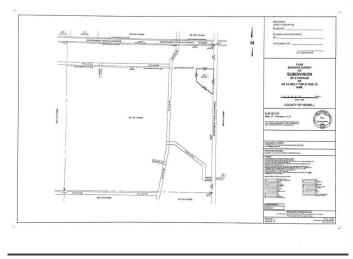

#### \$89,900

0 Bedroom, 0.00 Bathroom, Land on 2.38 Acres

NONE, Rural Newell, County of, Alberta

BRING US AN OFFER! Have you been watching the market for an acreage building parcel with good access, an attractive year round view, privacy & utilities close by? Maybe you need a getaway from the city & a quiet, private place to park your RV or build a base camp for hunting in the County of Newell? Your patience has paid off. Just 7 minutes to Rosemary, on well maintained roads nearly all on pavement. Power, natural gas, & regional water are all in close proximity. \$7000 Household water connection fee to EID has been paid which will deliver irrigation water for seasonal use to your property once are are connected to the system. Nearby residences have water wells or regional water for year round household use. Potential for walk-out home design with desirable elevation changes on parcel. The world is your oyster to build your dream shop, have boat & RV storage, garden & some critters. This parcel is quiet & private with 1 nearby residential neighbour to the North. Subdivision has been approved & is in process for registration with Alberta Land Titles. Please consult County of Newell Land Use Bylaw for permitted & discretionary uses of Residential Rural zoned land. Along with purchase of land, Seller would consider long term lease of additional land for pasture, dug out access, garden space & more. Don't miss this, we aren't making more land!

### **Community Information**

| Address     | Hwy 550 & Rr155 Rr155   |
|-------------|-------------------------|
| Subdivision | NONE                    |
| City        | Rural Newell, County of |
| County      | Newell, County of       |
| Province    | Alberta                 |
| Postal Code | T0J0B5                  |
|             |                         |