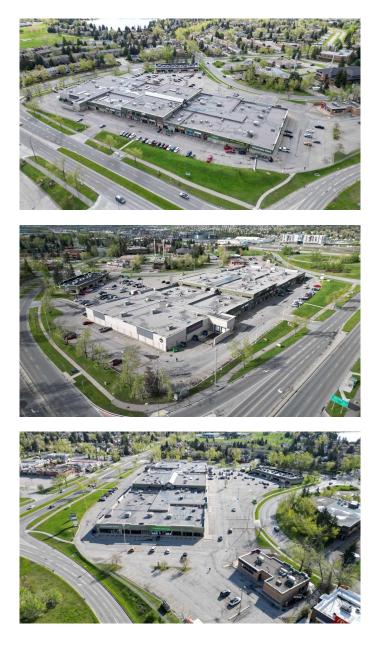

- Excellent opportunity within very active Midnapore Mall just off Macleod Trail South

- Prime main floor retail / restaurant / medical space available, 2,295 sq. ft.

high ceiling and rear common loading dock access,

- High vehicle and signage exposure

- Strong anchor Tenants create great draw for new Tenant's

- High population area, strong household income and close proximity to LRT station

- Strong Tenant mix, including Treehouse Family Playground, Wendy's, Dollorama, Planet Fitness,

Cloverdale Paints, International Food Supermarket and a mix of retail, beauty, medical, pharmacy,

personal services and restaurant Tenant's

Built in 1979