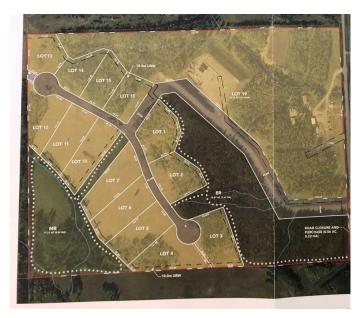

### \$669,000

0 Bedroom, 0.00 Bathroom, Land on 2.86 Acres

NONE, Rural Foothills County, Alberta

2.86 ACRE LOT in Phase 2 of Whiskey Springs Ridge - a 14 parcel development in the hills southwest of the Priddis hamlet. PANORAMIC MOUNTAIN & VALLEY VIEWS. This is the most private & picturesque developments in Foothills County. Be sure to click on the 3D link for the 360 degree view to see just how beautiful this property is in all directions! Restrictive covenants that protect your lot value without stifling your building plans. No time limit for when building must commence. This could be an investment property or your dream home location. Internal roads will be surfaced & dust free with access to Hwy 22 via chip coated municipal roads connecting to divided highway & south leg of the Calgary ring road. Individual drilled well. Both public & separate schools serve this district. Priddis community is a vibrant organization offering: a lending library, tennis courts, programs for tots to adults including a pond hockey team. Minutes from Priddis Greens or Kananaskis country. Take a beautiful drive out and choose from the few remaining lots in this stunning development! (UPDATE Lots 11 & 13 are conditionally sold. Lots 10, 12, 14 & 15 are available. UPDATE Apr 14 - - caution - - active excavation in Phase 2 until about the end of April.)