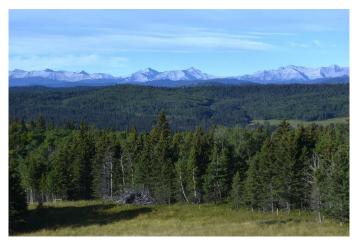

### \$669,000

0 Bedroom, 0.00 Bathroom, Land on 2.86 Acres

NONE, Rural Foothills County, Alberta

2.86 ACRE LOT in Phase 2 of Whiskey Springs Ridge - a 14 parcel development in the hills southwest of the Priddis hamlet. PANORAMIC MOUNTAIN & VALLEY VIEWS. This is the most private & picturesque developments in Foothills County. Be sure to click on the 3D link for the 360 degree view to see just how beautiful this property is in all directions! Restrictive covenants that protect your lot value without stifling your building plans. No time limit for when building must commence. This could be an investment property or your dream home location. Internal roads will be surfaced & dust free with access to Hwy 22 via chip coated municipal roads connecting to divided highway & south leg of the Calgary ring road. Individual drilled well. Both public & separate schools serve this district. Priddis community is a vibrant organization offering: a lending library, tennis courts, programs for tots to adults including a pond hockey team. Minutes from Priddis Greens or Kananaskis country. Take a beautiful drive out and choose from the few remaining lots in this stunning development! (UPDATE Lots 11 & 13 are conditionally sold. Lots 10, 12, 14 & 15 are available. UPDATE Apr 14 - - caution - - active excavation in Phase 2 until about the end of April.)