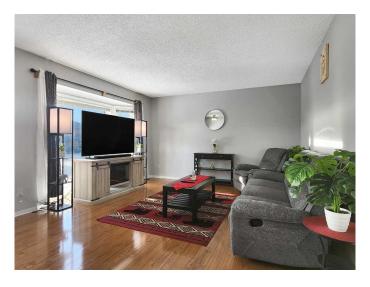

## \$229,900

3 Bedroom, 2.00 Bathroom, 1,134 sqft Residential on 0.21 Acres

NONE, Grande Cache, Alberta

This 3-bedroom, 2-bathroom bungalow sits on a desirable corner lot with newer siding and a recently updated roof, so the big-ticket exterior upgrades are already done. Inside, the layout is functional and easy to maintain, featuring a primary bedroom with a private 3-piece ensuite, two additional bedrooms that work well for kids, guests, or an office, and a brand-new range and washer. The kitchen offers plenty of counter space, and the dining room opens onto the deckâ€"great for summer entertaining. The living room enjoys morning sun through the front window, while the backyard gets afternoon and evening sun. Outside, the spacious yard is ready to enjoy with a large deck, a greenhouse, a shed, a brand-new playground set, and a dog run.

#### Interior

Interior Features See Remarks

Appliances Dishwasher, Refrigerator, Washer/Dryer, Electric Range

Heating Standard

Cooling None
Has Basement Yes

Basement None, Crawl Space