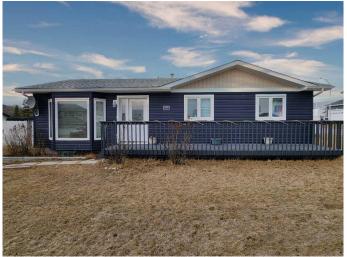

## \$229,900

3 Bedroom, 2.00 Bathroom, 1,134 sqft Residential on 0.21 Acres

NONE, Grande Cache, Alberta

This 3-bedroom, 2-bathroom bungalow sits on a desirable corner lot with newer siding and a recently updated roof, so the big-ticket exterior upgrades are already done. Inside, the layout is functional and easy to maintain, featuring a primary bedroom with a private 3-piece ensuite, two additional bedrooms that work well for kids, guests, or an office, and a brand-new range and washer. The kitchen offers plenty of counter space, and the dining room opens onto the deckâ€"great for summer entertaining. The living room enjoys morning sun through the front window, while the backyard gets afternoon and evening sun. Outside, the spacious yard is ready to enjoy with a large deck, a greenhouse, a shed, a brand-new playground set, and a dog run.

#### **Exterior**

Exterior Features Dog Run, Fire Pit

Lot Description Landscaped, Back Yard, Corner Lot, Dog Run Fenced In, Front Yard,

Lawn

Roof Asphalt Shingle

Construction Vinyl Siding, Wood Frame

Foundation Slab