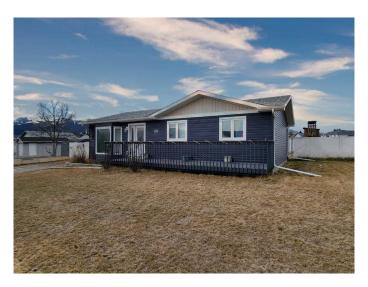

## \$229,900

3 Bedroom, 2.00 Bathroom, 1,134 sqft Residential on 0.21 Acres

NONE, Grande Cache, Alberta

This 3-bedroom, 2-bathroom bungalow sits on a desirable corner lot with newer siding and a recently updated roof, so the big-ticket exterior upgrades are already done. Inside, the layout is functional and easy to maintain, featuring a primary bedroom with a private 3-piece ensuite, two additional bedrooms that work well for kids, guests, or an office, and a brand-new range and washer. The kitchen offers plenty of counter space, and the dining room opens onto the deckâ€"great for summer entertaining. The living room enjoys morning sun through the front window, while the backyard gets afternoon and evening sun. Outside, the spacious yard is ready to enjoy with a large deck, a greenhouse, a shed, a brand-new playground set, and a dog run.

#### **Exterior**

Exterior Features Dog Run, Fire Pit

Lot Description Landscaped, Back Yard, Corner Lot, Dog Run Fenced In, Front Yard,

Lawn

Roof Asphalt Shingle

Construction Vinyl Siding, Wood Frame

Foundation Slab