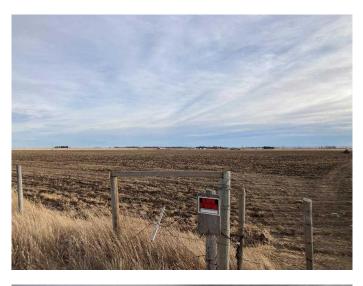

#### \$1,200,000

0 Bedroom, 0.00 Bathroom, Agri-Business on 60.73 Acres

NONE, Raymond, Alberta

Here we have 60.73 acres of fully irrigated land complete with 2 wheel lines, in a prime location right off Highway 845 just 2 miles north of Raymond. This is an L-shaped piece of property with Town water at the fence line. This definitely could be a great place to build your dream home with views of Chief Mountain in the distance, or you could just keep the current use...depends on your dream!! These opportunities don't come up often, call your favorite agent today.