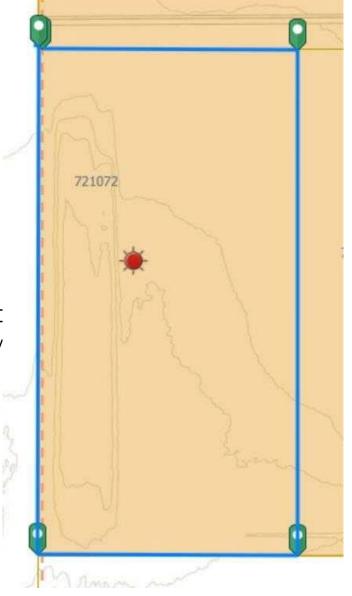

## **Community Information**

Address 721072 Range Road 53

Subdivision Crossroads South

City Rural Grande Prairie No. 1, C

County Grande Prairie No. 1, County

Province Alberta
Postal Code T8X 0N5

#### **Additional Information**

Date Listed January 29th, 2025

Days on Market 185
Zoning RM-2