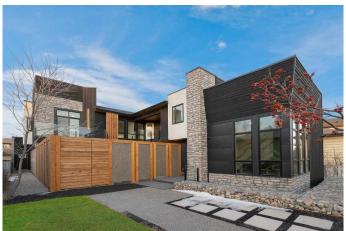

## \$1,699,900

4 Bedroom, 5.00 Bathroom, 3,301 sqft Residential on 0.14 Acres

Capitol Hill, Calgary, Alberta

Located in the long-established community of Capitol Hill, this breathtaking 4 bedroom home, with over 3800 sq ft of luxurious living space built by Calgreen Homes, has recently been awarded with esteemed BILD & CHBA awards. Beautifully crafted with meticulous thought which highlights the unique features of this exquisitely designed home. The main level is graced with hardwood floors in a herringbone configuration, high ceilings, stylish lighting & painstaking details such as cedar panelled ceilings, exposed beams & wood detailing, showcasing a sunken front family room with feature fireplace, vaulted ceiling & plenty of natural light. An elegant hallway with beamed ceiling leads to a spacious dining area adorned with built-in cabinets & intricate porcelain tile panel. The kitchen is open to the dining area & is discerningly finished with leathered granite counter tops, island/eating bar, more than ample storage space, pantry & Jenn-Air appliance package. The living room is anchored by a fireplace & also has access to the private south facing front courtyard, which creates a refined indoor/outdoor living space. Completing the main level is a 2 piece powder room & mudroom with access to the garage. A contemporary glass staircase with LED lighting leads to the second level which hosts a loft area that cleverly connects to a private bedroom with 3 piece ensuite via a second level balcony. The posh primary retreat boasts a private balcony, vaulted ceiling, walk-in closet with LED undermount lighting & opulent

#### **Exterior**

Exterior Features Private Yard, Balcony, Courtyard, Lighting, Private Entrance Lot Description Back Lane, Front Yard, Landscaped, Lawn, Rectangular Lot

Roof Asphalt Shingle

Construction Stone, Stucco, Composite Siding, Wood Frame