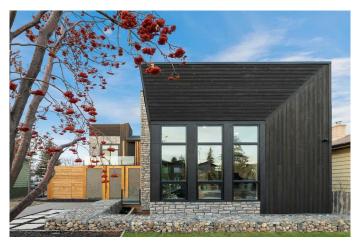

## \$1,699,900

4 Bedroom, 5.00 Bathroom, 3,301 sqft Residential on 0.14 Acres

Capitol Hill, Calgary, Alberta

Located in the long-established community of Capitol Hill, this breathtaking 4 bedroom home, with over 3800 sq ft of luxurious living space built by Calgreen Homes, has recently been awarded with esteemed BILD & CHBA awards. Beautifully crafted with meticulous thought which highlights the unique features of this exquisitely designed home. The main level is graced with hardwood floors in a herringbone configuration, high ceilings, stylish lighting & painstaking details such as cedar panelled ceilings, exposed beams & wood detailing, showcasing a sunken front family room with feature fireplace, vaulted ceiling & plenty of natural light. An elegant hallway with beamed ceiling leads to a spacious dining area adorned with built-in cabinets & intricate porcelain tile panel. The kitchen is open to the dining area & is discerningly finished with leathered granite counter tops, island/eating bar, more than ample storage space, pantry & Jenn-Air appliance package. The living room is anchored by a fireplace & also has access to the private south facing front courtyard, which creates a refined indoor/outdoor living space. Completing the main level is a 2 piece powder room & mudroom with access to the garage. A contemporary glass staircase with LED lighting leads to the second level which hosts a loft area that cleverly connects to a private bedroom with 3 piece ensuite via a second level balcony. The posh primary retreat boasts a private balcony, vaulted ceiling, walk-in closet with LED undermount lighting & opulent

#### **Exterior**

Exterior Features Private Yard, Balcony, Courtyard, Lighting, Private Entrance Lot Description Back Lane, Front Yard, Landscaped, Lawn, Rectangular Lot

Roof Asphalt Shingle

Construction Stone, Stucco, Composite Siding, Wood Frame