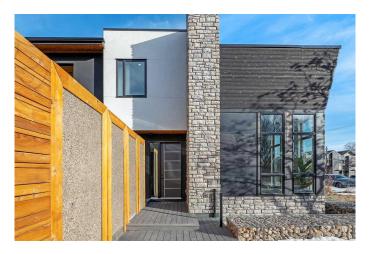

## \$1,699,900

4 Bedroom, 5.00 Bathroom, 3,301 sqft Residential on 0.14 Acres

Capitol Hill, Calgary, Alberta

Located in the long-established community of Capitol Hill, this breathtaking 4 bedroom home, with over 3800 sq ft of luxurious living space built by Calgreen Homes, has recently been awarded with esteemed BILD & CHBA awards. Beautifully crafted with meticulous thought which highlights the unique features of this exquisitely designed home. The main level is graced with hardwood floors in a herringbone configuration, high ceilings, stylish lighting & painstaking details such as cedar panelled ceilings, exposed beams & wood detailing, showcasing a sunken front family room with feature fireplace, vaulted ceiling & plenty of natural light. An elegant hallway with beamed ceiling leads to a spacious dining area adorned with built-in cabinets & intricate porcelain tile panel. The kitchen is open to the dining area & is discerningly finished with leathered granite counter tops, island/eating bar, more than ample storage space, pantry & Jenn-Air appliance package. The living room is anchored by a fireplace & also has access to the private south facing front courtyard, which creates a refined indoor/outdoor living space. Completing the main level is a 2 piece powder room & mudroom with access to the garage. A contemporary glass staircase with LED lighting leads to the second level which hosts a loft area that cleverly connects to a private bedroom with 3 piece ensuite via a second level balcony. The posh primary retreat boasts a private balcony, vaulted ceiling, walk-in closet with LED undermount lighting & opulent

#### **Exterior**

Exterior Features Private Yard, Balcony, Courtyard, Lighting, Private Entrance Lot Description Back Lane, Front Yard, Landscaped, Lawn, Rectangular Lot

Roof Asphalt Shingle

Construction Stone, Stucco, Composite Siding, Wood Frame