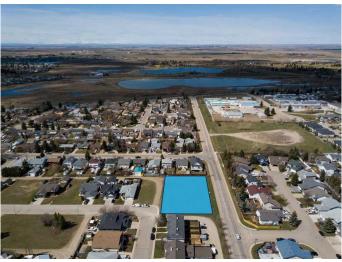

#### \$990,000

0 Bedroom, 0.00 Bathroom, Land on 0.65 Acres

Parkwood, Strathmore, Alberta

A prime 0.65-acre vacant lot in Strathmore, Alberta, zoned R3 for high-density multi-family housing (up to 100 units), offers opportunities for development, including affordable or senior housing. The parcel dimensions are 63.92m x 41.17m. Buyers can develop or hold the property as Strathmore grows.

### **Additional Information**

| Date Listed    | January 28th, 2025 |
|----------------|--------------------|
| Days on Market | 114                |
| Zoning         | R3                 |