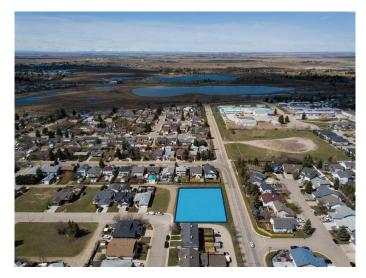

#### \$990,000

0 Bedroom, 0.00 Bathroom, Land on 0.65 Acres

Parkwood, Strathmore, Alberta

A prime 0.65-acre vacant lot in Strathmore, Alberta, zoned R3 for high-density multi-family housing (up to 100 units), offers opportunities for development, including affordable or senior housing. The parcel dimensions are 63.92m x 41.17m. Buyers can develop or hold the property as Strathmore grows.

### **Additional Information**

| Date Listed    | January 28th, 2025 |
|----------------|--------------------|
| Days on Market | 114                |
| Zoning         | R3                 |