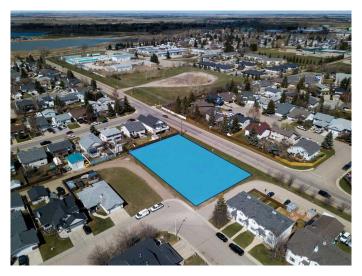

#### \$990,000

0 Bedroom, 0.00 Bathroom, Land on 0.65 Acres

Parkwood, Strathmore, Alberta

A prime 0.65-acre vacant lot in Strathmore, Alberta, zoned R3 for high-density multi-family housing (up to 100 units), offers opportunities for development, including affordable or senior housing. The parcel dimensions are 63.92m x 41.17m. Buyers can develop or hold the property as Strathmore grows.

### **Additional Information**

| Date Listed    | January 28th, 2025 |
|----------------|--------------------|
| Days on Market | 114                |
| Zoning         | R3                 |