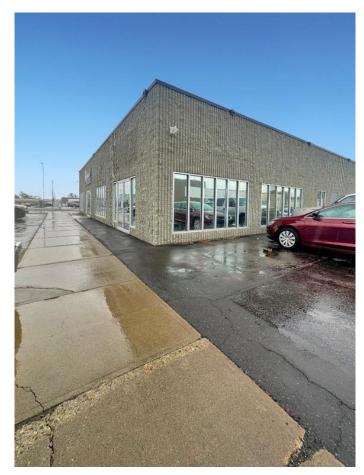

#### \$750

0 Bedroom, 0.00 Bathroom, Commercial on 0.38 Acres

Downtown, Lethbridge, Alberta

This dynamic business hub downtown offers office space with free parking awaits professionals seeking prestige! Featuring four private offices and more, the common area facilitates for meetings and discussions. You'll also enjoy a gym on-site for well-being. Located centrally, you'll have easy access to business hubs, dining, and public transport. This space is conveniently adjacent to one of Lethbridge's finest insurance companies, Kirkham Insurance. which adds prestige and networking opportunities. Suitable for various professionals, this office space blends functionality, prestige, and prime location. Elevate your business in the heart of the city. Don't miss out on this prime opportunity and call your favourite REALTOR® today!