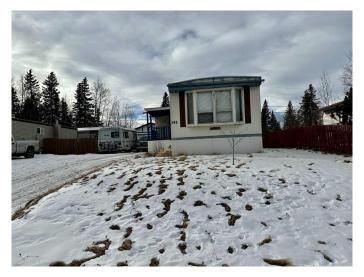

# \$205,000 - 103 Larch Street, Hinton

MLS® #A2190528

### \$205,000

4 Bedroom, 2.00 Bathroom, 1,121 sqft Residential on 0.14 Acres

Hillcrest, Hinton, Alberta

Discover the potential of this 1,121 sq. ft. mobile home situated on its own lot. Offering 4 bedrooms and 2 bathrooms, this home provides plenty of space for family living. The property includes a 24x20 double detached garage, perfect for vehicles or a workshop, along with a 12x16 shed for additional storage or projects. Sold as-is, where-is, this property presents a fantastic opportunity for customization and personal touches to make it your own!

#### **Essential Information**

MLS® # A2190528 Price \$205,000

Bedrooms 4
Bathrooms 2.00
Full Baths 1
Half Baths 1

Square Footage 1,121 Acres 0.14 Year Built 1973

Type Residential
Sub-Type Detached
Style Mobile
Status Active