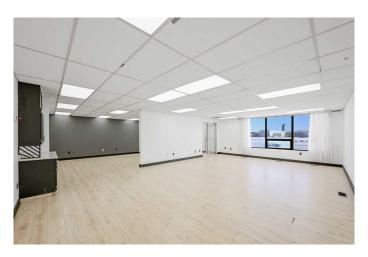

### \$12

0 Bedroom, 0.00 Bathroom, Commercial on 0.00 Acres

Richmond Industrial Park, Grande Prairie, Alberta

Landlord willing to provide TI for office rejuvenation! Prime commercial space in a busy location! Discover the potential of your new location, a second-floor commercial building offering 1145 sqft of total space. Situated on a bustling main street, this property enjoys high visibility and a steady flow of foot traffic. Step into the well-maintained space, featuring tasteful paint, modern laminate floors, in unit air conditioning and newly installed energy-efficient LED lights, creating a welcoming and professional atmosphere. The building offers the convenience of two 2-piece common area restrooms, ensuring ease of access for both staff and customers. With its prime location and desirable features, this commercial space presents an excellent opportunity for various businesses and ventures. Whether you're starting a new venture or expanding an existing one, this property offers the ideal setting to make your mark.