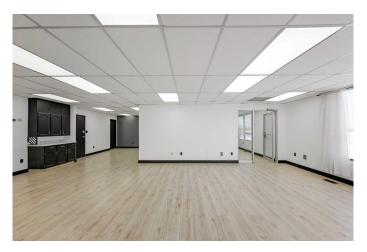

### \$12

0 Bedroom, 0.00 Bathroom, Commercial on 0.00 Acres

Richmond Industrial Park, Grande Prairie, Alberta

Landlord willing to provide TI for office rejuvenation! Prime commercial space in a busy location! Discover the potential of your new location, a second-floor commercial building offering 1145 sqft of total space. Situated on a bustling main street, this property enjoys high visibility and a steady flow of foot traffic. Step into the well-maintained space, featuring tasteful paint, modern laminate floors, in unit air conditioning and newly installed energy-efficient LED lights, creating a welcoming and professional atmosphere. The building offers the convenience of two 2-piece common area restrooms, ensuring ease of access for both staff and customers. With its prime location and desirable features, this commercial space presents an excellent opportunity for various businesses and ventures. Whether you're starting a new venture or expanding an existing one, this property offers the ideal setting to make your mark.