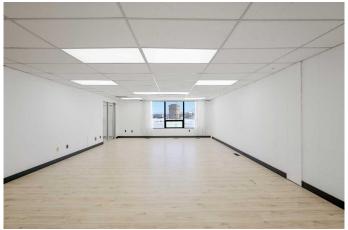

### \$12

0 Bedroom, 0.00 Bathroom, Commercial on 0.00 Acres

Richmond Industrial Park, Grande Prairie, Alberta

Landlord willing to provide TI for office rejuvenation! Prime commercial space in a busy location! Discover the potential of your new location, a second-floor commercial building offering 1145 sqft of total space. Situated on a bustling main street, this property enjoys high visibility and a steady flow of foot traffic. Step into the well-maintained space, featuring tasteful paint, modern laminate floors, in unit air conditioning and newly installed energy-efficient LED lights, creating a welcoming and professional atmosphere. The building offers the convenience of two 2-piece common area restrooms, ensuring ease of access for both staff and customers. With its prime location and desirable features, this commercial space presents an excellent opportunity for various businesses and ventures. Whether you're starting a new venture or expanding an existing one, this property offers the ideal setting to make your mark.