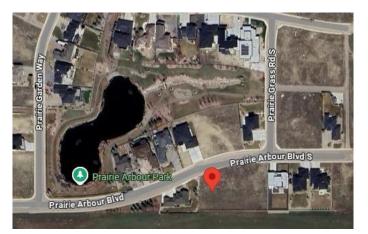

# \$269,000 - 90 Prairie Arbour Boulevard S, Lethbridge

MLS® #A2190273

#### \$269,000

0 Bedroom, 0.00 Bathroom, Land on 0.33 Acres

Arbour Ridge, Lethbridge, Alberta

Welcome to Prairie Arbour Estates! This community is the premier destination for estate living in south Lethbridge and serves as the benchmark for upscale developments in southern Alberta. Prairie Arbour Estates boasts unrivaled views of Sixmile Coulee and easy access to walking trails and the spectacular Prairie Arbour Park. This 0.33 acre lot backs south onto undeveloped land, has all day sun in the backyard, and quick access across the street to the community park and playground. Comparative market value for a lot of this size and location makes this property a tremendously valuable investment.

#### **Community Information**

| Address     | 90 Prairie Arbour Boulevard S |
|-------------|-------------------------------|
| Subdivision | Arbour Ridge                  |
| City        | Lethbridge                    |
| County      | Lethbridge                    |