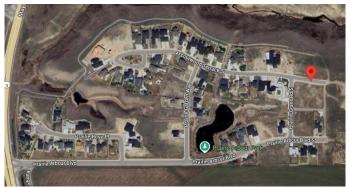

## \$399,000

0 Bedroom, 0.00 Bathroom, Land on 0.35 Acres

Arbour Ridge, Lethbridge, Alberta

Welcome to Prairie Arbour Estates! This community is the premier destination for estate living in south Lethbridge and serves as the benchmark for upscale developments in southern Alberta. Prairie Arbour Estates boasts unrivaled views of Six Mile Coulee and easy access to walking trails and the spectacular Prairie Arbour Park. This 0.35 acre lot is a rare gem; backing onto the environmental reserve and fenced with gate access to the walking paths. Coulee view lots are in limited quantity and lots of this size are even more limited and sell quickly. Comparative market value for a lot of this size and location makes this property a tremendously valuable investment.

# **Community Information**

Address 517 Arbourwood Terrace S

Subdivision Arbour Ridge City Lethbridge

County Lethbridge

Province Alberta

Postal Code T1K 5W3