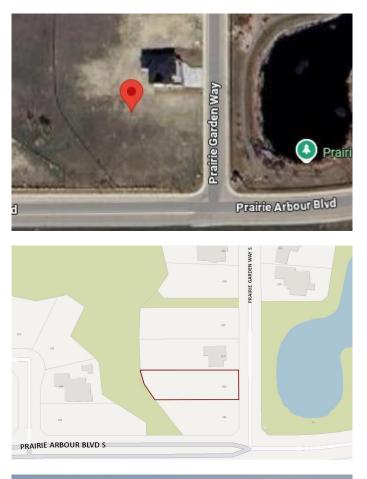

# \$349,000 - 306 Prairie Garden Way S, Lethbridge

MLS® #A2190250

#### \$349,000

0 Bedroom, 0.00 Bathroom, Land on 0.37 Acres

Arbour Ridge, Lethbridge, Alberta

Welcome to Prairie Arbour Estates! This community is the premier destination for estate living in south Lethbridge and serves as the benchmark for upscale developments in southern Alberta. Prairie Arbour Estates boasts unrivaled views of Sixmile Coulee and easy access to walking trails and the spectacular Prairie Arbour Park. This 0.37 acre lot sits across from the beautiful park and pond area and has early morning sunrise views from the front and sunset views at the rear. Pond view lots are in limited quantity and lots of this depth and size are even more limited. Comparative market value for a lot of this size and location makes this property a tremendously valuable investment.

### **Community Information**

| Address     | 306 Prairie Garden Way S |
|-------------|--------------------------|
| Subdivision | Arbour Ridge             |
| City        | Lethbridge               |

| County<br>Province<br>Postal Code | Lethbridge<br>Alberta<br>T1K 5W3                                                                 |
|-----------------------------------|--------------------------------------------------------------------------------------------------|
| Exterior                          |                                                                                                  |
| Lot Description                   | Backs on to Park/Green Space, Near Shopping Center, No Neighbours Behind, Street Lighting, Views |
| Additional Information            |                                                                                                  |
| Date Listed                       | January 26th, 2025                                                                               |
| Days on Market                    | 188                                                                                              |
| Zoning                            | DC                                                                                               |