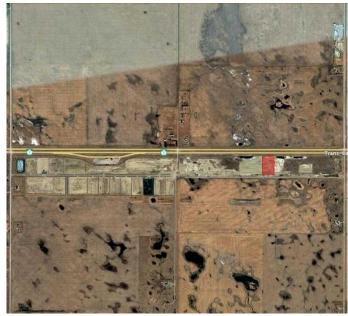

## \$1

0 Bedroom, 0.00 Bathroom, Land on 5.00 Acres

N/A, Rural Wheatland County, Alberta

Prime Industrial/Commercial Land for Lease. Secure a long-term lease in the New Origin Business Park at Dehavlin Airport and invest in a location designed for business success. This flat, industrial/commercial-zoned land offers exceptional highway exposure and easy access to Hwy 1, just 30 minutes from downtown Calgary.

#### **Exterior**

Lot Description Cleared, Level, Open Lot

#### **Additional Information**

Date Listed February 2nd, 2025

Days on Market 189

Zoning IG Industrial General