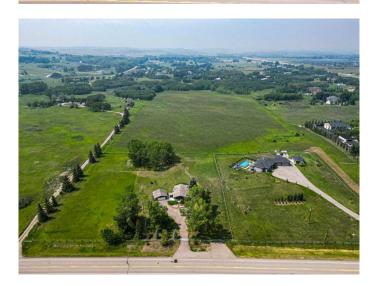

# \$2,100,000 - 32 Street E, Rural Foothills County

MLS® #A2190118

\$2,100,000

0 Bedroom, 0.00 Bathroom, Land on 32.49 Acres

NONE, Rural Foothills County, Alberta

Location: Situated in the heart of a fast-growing area, with easy access to South Calgary, shopping centers, recreational facilities, golf courses, schools, and hospitals, making it highly desirable for potential buyers.

Features: The land offers a good mix of hayland and bush, catering to diverse development possibilities. Its natural features could appeal to developers seeking versatile landscapes for residential or mixed-use projects.

Development Potential: With its size and layout, there is significant potential for subdivision into seven 4-acre parcels. Full access from both the east and west boundaries enhances the appeal and feasibility of the project.