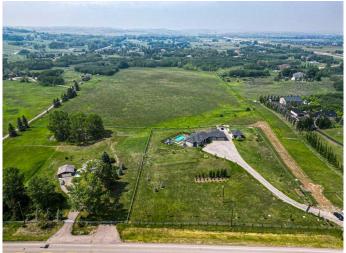

# \$2,100,000 - 32 Street E, Rural Foothills County

MLS® #A2190118

\$2,100,000

0 Bedroom, 0.00 Bathroom, Land on 32.49 Acres

NONE, Rural Foothills County, Alberta

Location: Situated in the heart of a fast-growing area, with easy access to South Calgary, shopping centers, recreational facilities, golf courses, schools, and hospitals, making it highly desirable for potential buyers.

Features: The land offers a good mix of hayland and bush, catering to diverse development possibilities. Its natural features could appeal to developers seeking versatile landscapes for residential or mixed-use projects.

Development Potential: With its size and layout, there is significant potential for subdivision into seven 4-acre parcels. Full access from both the east and west boundaries enhances the appeal and feasibility of the project.