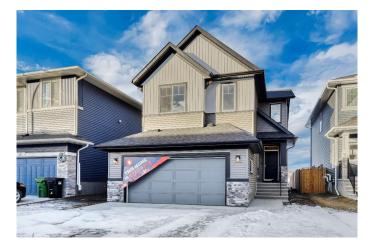

# \$775,000 - 327 Creekside Way Sw, Calgary

MLS® #A2189812

#### \$775,000

3 Bedroom, 3.00 Bathroom, 1,956 sqft Residential on 0.09 Acres

Pine Creek, Calgary, Alberta

Beautiful home backing onto Greenspace in serene Sirocco of Pine Creek! This home features a lovely open to above feature to take advantage of maximum light from the huge wall of windows and privacy of no neighbors behind you. Gorgeous interior selections make this home a home with timeless white cabinetry, champagne bronze hardware, warm oak style flooring and stylish concrete look tile. The main floor is ideal with a den/office at the front, huge walk through pantry and mudroom, perfect flow to the living/kitchen/dining. Also comes with a side exterior entry, 9' basement foundation, and a simplified rough in package for potential basement development options. Upstairs has 3 great bedrooms - all with walk in closets, a full laundry room, 4 piece main bath and a luxurious ensuite with tiled shower, dual vanity, large tub to soak away the day! Take possession right away!

## **Community Information**

| Address     | 327 Creekside Way Sw |
|-------------|----------------------|
| Subdivision | Pine Creek           |
| City        | Calgary              |
| County      | Calgary              |
| Province    | Alberta              |
| Postal Code | T2X 5B2              |

## Amenities

| Parking Spaces | 4                      |
|----------------|------------------------|
| Parking        | Double Garage Attached |
| # of Garages   | 2                      |