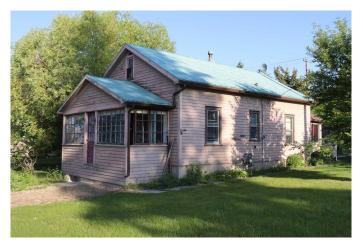

# \$240,000 - 4702 4 Avenue, Edson

MLS® #A2189703

# \$240,000

2 Bedroom, 1.00 Bathroom, 1,096 sqft Residential on 0.32 Acres

NONE, Edson, Alberta

Double corner lot with Highway 16 west exposure. Currently rented. Great investment property. Property ideal development for duplex, home business, multi unit dwelling, and home day care. Lot 10 has an older home that has been well maintained over its life. Lot 9 has room for a big garden.

Built in 1938

## **Essential Information**

MLS® # A2189703 Price \$240,000

Bedrooms 2 Bathrooms 1.00

Full Baths 1

Square Footage 1,096 Acres 0.32 Year Built 1938

Type Residential
Sub-Type Detached
Style Bungalow

Status Active

#### **Exterior**

Exterior Features None

Lot Description Back Yard, Front Yard, Garden, Landscaped, Lawn, Rectangular Lot,

Back Lane, City Lot, Corner Lot

Roof Asphalt Shingle, Metal

Construction Wood Frame, Wood Siding