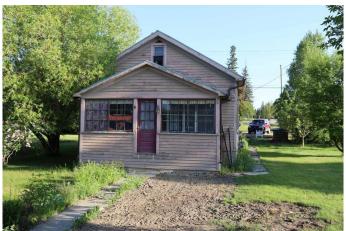

# \$240,000

2 Bedroom, 1.00 Bathroom, 1,096 sqft Residential on 0.32 Acres

NONE, Edson, Alberta

Double corner lot with Highway 16 west exposure. Currently rented. Great investment property. Property ideal development for duplex, home business, multi unit dwelling, and home day care. Lot 10 has an older home that has been well maintained over its life. Lot 9 has room for a big garden.

#### **Exterior**

Exterior Features None

Lot Description Back Yard, Front Yard, Garden, Landscaped, Lawn, Rectangular Lot,

Back Lane, City Lot, Corner Lot

Roof Asphalt Shingle, Metal

Construction Wood Frame, Wood Siding