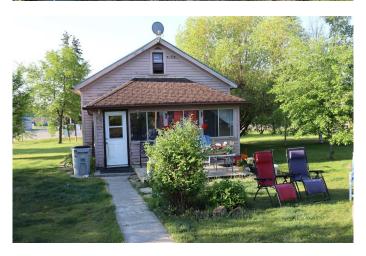

# \$240,000

2 Bedroom, 1.00 Bathroom, 1,096 sqft Residential on 0.32 Acres

NONE, Edson, Alberta

Double corner lot with Highway 16 west exposure. Currently rented. Great investment property. Property ideal development for duplex, home business, multi unit dwelling, and home day care. Lot 10 has an older home that has been well maintained over its life. Lot 9 has room for a big garden.

#### **Exterior**

Exterior Features None

Lot Description Back Yard, Front Yard, Garden, Landscaped, Lawn, Rectangular Lot,

Back Lane, City Lot, Corner Lot

Roof Asphalt Shingle, Metal

Construction Wood Frame, Wood Siding