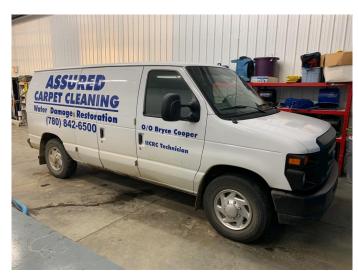

### \$129,900

0 Bedroom, 0.00 Bathroom, Commercial on 0.00 Acres

NONE, Wainwright, Alberta

This profitable carpet cleaning business has been operating for 30 years and has a great reputation in the community. Under current ownership for the past ten years, the business has thrived and has potential for expansion into residential house cleaning and commercial cleaning, along with window cleaning. A brand new truck mount unit was installed in March 2023, which allows for efficient and effective cleaning of carpets, upholstery, and other surfaces. The owner has created a work environment that prioritizes a happy and healthy lifestyle for both employees and customers, resulting in a more productive and satisfied team and higher customer satisfaction.