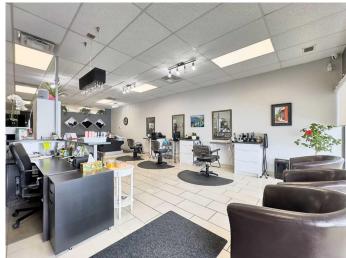

### \$55,000

0 Bedroom, 0.00 Bathroom, Commercial on 0.00 Acres

Southview-Park Meadows, Medicine Hat, Alberta

CALLING ALL STYLISTS - READY TO BE YOUR OWN BOSS! This turnkey Southend Salon is fully renovated and move-in ready! With MODERN CHAIRS, SINKS, GREAT LIGHTING AND TONS OF STORAGE, it's perfect for stylists ready to be their own boss. Bring your clientele and start working day one. PLENTY OF PARKING for you and your clients. Take charge of our career - this is your chance to own the chair and the business.