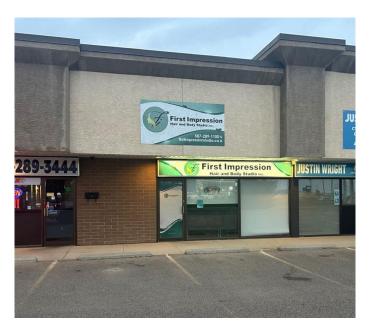

# \$55,000 - 6, 1299 Trans Canada Way Se, Medicine Hat

MLS® #A2189532

### \$55,000

0 Bedroom, 0.00 Bathroom, Commercial on 0.00 Acres

Southview-Park Meadows, Medicine Hat, Alberta

CALLING ALL STYLISTS - READY TO BE YOUR OWN BOSS! This turnkey Southend Salon is fully renovated and move-in ready! With MODERN CHAIRS, SINKS, GREAT LIGHTING AND TONS OF STORAGE, it's perfect for stylists ready to be their own boss. Bring your clientele and start working day one. PLENTY OF PARKING for you and your clients. Take charge of our career - this is your chance to own the chair and the business.

### **Community Information**

Address 6, 1299 Trans Canada Way S

Subdivision Southview-Park Meadows

City Medicine Hat
County Medicine Hat

Province Alberta

Postal Code T1B 1H9