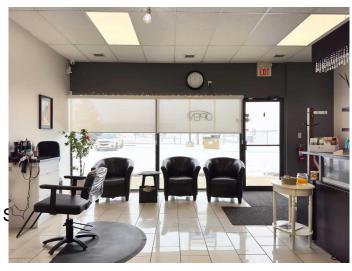

### \$55,000

0 Bedroom, 0.00 Bathroom, Commercial on 0.00 Acres

Southview-Park Meadows, Medicine Hat, Alberta

CALLING ALL STYLISTS - READY TO BE YOUR OWN BOSS! This turnkey Southend Salon is fully renovated and move-in ready! With MODERN CHAIRS, SINKS, GREAT LIGHTING AND TONS OF STORAGE, it's perfect for stylists ready to be their own boss. Bring your clientele and start working day one. PLENTY OF PARKING for you and your clients. Take charge of our career - this is your chance to own the chair and the business.