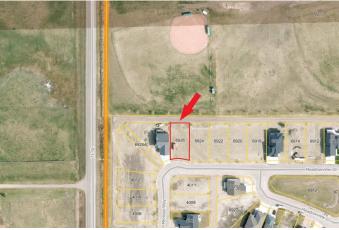

# \$98,500 - 6926 Meadowview Drive, Stettler

MLS® #A2189131

#### \$98,500

0 Bedroom, 0.00 Bathroom, Land on 0.17 Acres

Meadowlands, Stettler, Alberta

This is an awesome 19m x 37m lot which backs onto West Stettler Sports Park. This is the newest subdivision in the Town of Stettler and is growing into a beautiful community. The new builds in this area are some of the most attractive homes in town and make for a clean and aesthetically pleasing street. With direct access to the sports park and walking trails, you can put the car keys away and stroll to West Stettler Park, the Stettler Leisure Center, local shopping, and restaurants. This subdivision is as far south and west as the town currently has developed so the countryside is your neighbor! There are only a few lots remaining and this one is ready for a new home.

## **Community Information**

| Address     | 6926 Meadowview Drive |
|-------------|-----------------------|
| Subdivision | Meadowlands           |
| City        | Stettler              |

| County<br>Province<br>Postal Code | Stettler No. 6, County of<br>Alberta<br>T0C 2L1                                                                   |  |
|-----------------------------------|-------------------------------------------------------------------------------------------------------------------|--|
| Amenities                         |                                                                                                                   |  |
| Utilities                         | Electricity at Lot Line, Fiber Optics at Lot Line, Natural Gas at Lot Line,<br>Sewer Available, Water At Lot Line |  |
| School Information                |                                                                                                                   |  |
| District                          | Clearview School Division No. 71                                                                                  |  |
| Additional Information            |                                                                                                                   |  |
| Date Listed                       | January 20th, 2025                                                                                                |  |
| Days on Market                    | 118                                                                                                               |  |
| Zoning                            | R1                                                                                                                |  |