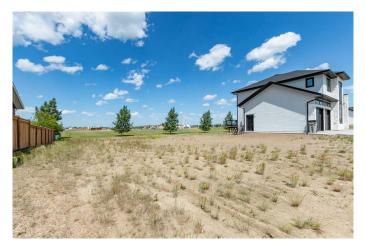

# \$98,500 - 6926 Meadowview Drive, Stettler

MLS® #A2189131

#### \$98,500

0 Bedroom, 0.00 Bathroom, Land on 0.17 Acres

Meadowlands, Stettler, Alberta

This is an awesome 19m x 37m lot which backs onto West Stettler Sports Park. This is the newest subdivision in the Town of Stettler and is growing into a beautiful community. The new builds in this area are some of the most attractive homes in town and make for a clean and aesthetically pleasing street. With direct access to the sports park and walking trails, you can put the car keys away and stroll to West Stettler Park, the Stettler Leisure Center, local shopping, and restaurants. This subdivision is as far south and west as the town currently has developed so the countryside is your neighbor! There are only a few lots remaining and this one is ready for a new home.