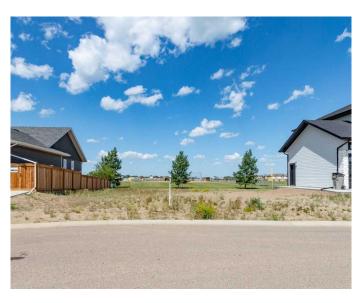

# \$98,500 - 6926 Meadowview Drive, Stettler

MLS® #A2189131

#### \$98,500

0 Bedroom, 0.00 Bathroom, Land on 0.17 Acres

Meadowlands, Stettler, Alberta

This is an awesome 19m x 37m lot which backs onto West Stettler Sports Park. This is the newest subdivision in the Town of Stettler and is growing into a beautiful community. The new builds in this area are some of the most attractive homes in town and make for a clean and aesthetically pleasing street. With direct access to the sports park and walking trails, you can put the car keys away and stroll to West Stettler Park, the Stettler Leisure Center, local shopping, and restaurants. This subdivision is as far south and west as the town currently has developed so the countryside is your neighbor! There are only a few lots remaining and this one is ready for a new home.