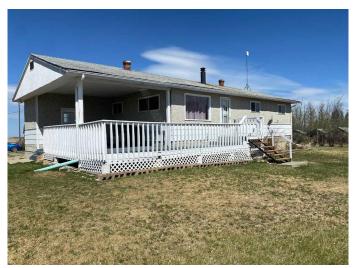

# \$275,000

4 Bedroom, 1.00 Bathroom, 1,152 sqft Residential on 9.88 Acres

NONE, Rural Saddle Hills County, Alberta

This great acreage is gorgeous! You get an amazing 10 acres with mature trees, circular driveway, 20 x 30 5 stall barn, 32 x 22 shop and 16 x 20 garage...You have an incredible south view off the deck and out the living room window over looking the fields. The kitchen is large with lots of cupboards. There is a huge family room up and another good size down. 3 large bedrooms up and 1 down make for lots of space for your family. This is a new subdivision, so taxes are not yet assessed, and there is also a new septic mound, so you won't have to worry about sewer issuesâ€l Call to view today

#### **Exterior**

Exterior Features Fire Pit, Private Yard

Lot Description Fruit Trees/Shrub(s), Private, See Remarks, Few Trees

Roof Asphalt Shingle

Construction Stucco, Wood Siding

Foundation Poured Concrete