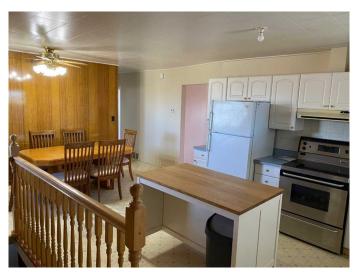

# \$275,000

4 Bedroom, 1.00 Bathroom, 1,152 sqft Residential on 9.88 Acres

NONE, Rural Saddle Hills County, Alberta

This great acreage is gorgeous! You get an amazing 10 acres with mature trees, circular driveway, 20 x 30 5 stall barn, 32 x 22 shop and 16 x 20 garage...You have an incredible south view off the deck and out the living room window over looking the fields. The kitchen is large with lots of cupboards. There is a huge family room up and another good size down. 3 large bedrooms up and 1 down make for lots of space for your family. This is a new subdivision, so taxes are not yet assessed, and there is also a new septic mound, so you won't have to worry about sewer issuesâ€l Call to view today

### Interior

Interior Features Ceiling Fan(s), Kitchen Island, See Remarks
Appliances Electric Stove, Refrigerator, Washer/Dryer

Heating Forced Air, Natural Gas

Cooling None Has Basement Yes

Basement Finished, Full