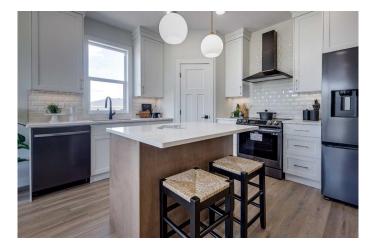

# \$449,900

3 Bedroom, 3.00 Bathroom, 952 sqft Residential on 0.06 Acres

Greyhawk, Sylvan Lake, Alberta

Brand new bungalow with detached garage built by Edge Homes located in Grayhawk on westside of Sylvan Lake. Open floorplan with living room at back of house overlooking the farmers field & wildlife activities. Functional kitchen with centre island eating bar, soft close cabinets, under cabinet lighting, garbage & recycling pullouts, corner pantry, quartz countertops, and stainless appliances. Dining room and garden door with handy storage bench area leads to back covered deck. Handy main floor laundry for you and 2pce powder room for guests. Large primary bedroom with room for king sized bed has carpet flooring, walk in closet and ensuite with stand up shower with seat, glass doors & double sinks. Basement is finished with family room, 2 more bedrooms, 4pce bathroom and utility room. Front yard has sod, back pie lot is levelled with black dirt and comes with a 18x18 detached garage with room for small RV or extra parking. Back lane is paved. Grayhawk is an up and coming development on the west side of town surrounded by walking paths, future commercial and school sites. Close to all town amenities, golf course, schools, shopping, highway access and the lake. This property is perfect for someone looking to downsize or buy one side and have family live in the other side see MLSA2188807 GST included with rebate to builder Taxes to be assessed. 1-2-5-10 New home warranty \*\* under construction completion approx September Measurements & pics will be

updated as build progresses, photos and renderings are examples from a similar home built previously and do not necessarily reflect the finishes and colors used in this home.

#### Interior

Interior Features Closet Organizers, Kitchen Island, No Animal Home, No Smoking Home,

Open Floorplan, Pantry, Quartz Counters

Appliances Dishwasher, Garage Control(s), Refrigerator, Stove(s)