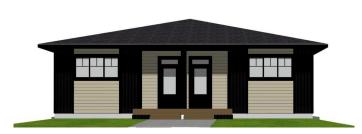

# **\$449,900 - 97 Gray Close, Sylvan Lake**

MLS® #A2188813

# \$449,900

3 Bedroom, 3.00 Bathroom, 952 sqft Residential on 0.06 Acres

Greyhawk, Sylvan Lake, Alberta

Brand new bungalow with detached garage built by Edge Homes located in Grayhawk on westside of Sylvan Lake. Open floorplan with living room at back of house overlooking the farmers field & wildlife activities. Functional kitchen with centre island eating bar, soft close cabinets, under cabinet lighting, garbage & recycling pullouts, corner pantry, quartz countertops, and stainless appliances. Dining room and garden door with handy storage bench area leads to back covered deck. Handy main floor laundry for you and 2pce powder room for guests. Large primary bedroom with room for king sized bed has carpet flooring, walk in closet and ensuite with stand up shower with seat, glass doors & double sinks. Basement is finished with family room, 2 more bedrooms, 4pce bathroom and utility room. Front yard has sod, back pie lot is levelled with black dirt and comes with a 18x18 detached garage with room for small RV or extra parking. Back lane is paved. Grayhawk is an up and coming development on the west side of town surrounded by walking paths, future commercial and school sites. Close to all town amenities, golf course, schools, shopping, highway access and the lake. This property is perfect for someone looking to downsize or buy one side and have family live in the other side see MLSA2188807 GST included with rebate to builder Taxes to be assessed. 1-2-5-10 New home warranty \*\* under construction completion approx September Measurements & pics will be