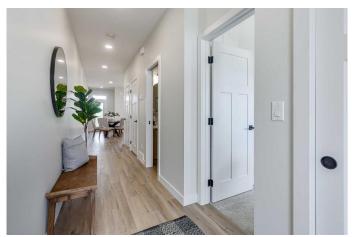

# \$449,900

3 Bedroom, 3.00 Bathroom, 952 sqft Residential on 0.06 Acres

Greyhawk, Sylvan Lake, Alberta

Brand new bungalow with detached garage built by Edge Homes located in Grayhawk on westside of Sylvan Lake. Open floorplan with living room at back of house overlooking the farmers field & wildlife activities. Functional kitchen with centre island eating bar, soft close cabinets, under cabinet lighting, garbage & recycling pullouts, corner pantry, quartz countertops, and stainless appliances. Dining room and garden door with handy storage bench area leads to back covered deck. Handy main floor laundry for you and 2pce powder room for guests. Large primary bedroom with room for king sized bed has carpet flooring, walk in closet and ensuite with stand up shower with seat, glass doors & double sinks. Basement is finished with family room, 2 more bedrooms, 4pce bathroom and utility room. Front yard has sod, back pie lot is levelled with black dirt and comes with a 18x18 detached garage with room for small RV or extra parking. Back lane is paved. Grayhawk is an up and coming development on the west side of town surrounded by walking paths, future commercial and school sites. Close to all town amenities, golf course, schools, shopping, highway access and the lake. This property is perfect for someone looking to downsize or buy one side and have family live in the other side see MLSA2188807 GST included with rebate to builder Taxes to be assessed. 1-2-5-10 New home warranty \*\* under construction completion approx September Measurements & pics will be

updated as build progresses, photos and renderings are examples from a similar home built previously and do not necessarily reflect the finishes and colors used in this home.