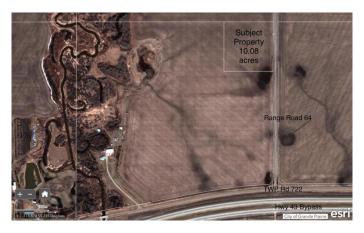

### \$294,000

0 Bedroom, 0.00 Bathroom, Land on 10.08 Acres

NONE, Grande Prairie, Alberta

Here's your chance to own a great piece of land to build your dream home, keep for investment or set up your own little get away all while staying within City limits! This acreage parcel has been subdivided from the home quarter and is easily accessible just north west of the Hwy 43 bypass roundabout. Take a little drive and start dreaming!

#### **Essential Information**

MLS® # A2188713 Price \$294,000

Bathrooms 0.00
Acres 10.08
Type Land

Sub-Type Residential Land

Status Active