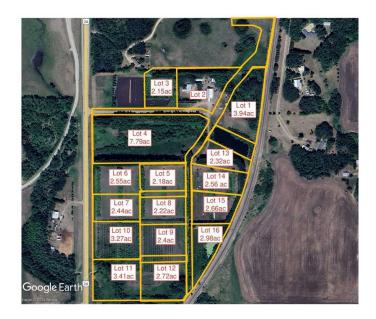

### \$147,000

0 Bedroom, 0.00 Bathroom, Land on 2.66 Acres

N/A, Rural Ponoka County, Alberta

2.66 acres in the new subdivision of McCarty Acres (lot #15)! This could be the opportunity you've been waiting for, one of 15 available acreages ranging between 2.15 and 7.78 acres with a great location close to Ponoka, hwy 2A, QE2 and all the superb conveniences that central Alberta has to offer. McCarty Acres has a satisfying mix of treed and open space that will accommodate your plans for your dream acreage whether it's a modest, elaborate home or maybe even that Barndominium or Shouse you've thought about. GST is included in purchase price.

## **Essential Information**

MLS® # A2188626 Price \$147,000

Bathrooms 0.00
Acres 2.66
Type Land

Sub-Type Residential Land

Status Active

## **Community Information**

Address On Township Road 424

Subdivision N/A

City Rural Ponoka County

County Ponoka County

Province Alberta
Postal Code T4J 1R3

#### **Additional Information**

Date Listed January 15th, 2025

Days on Market 212 Zoning CR