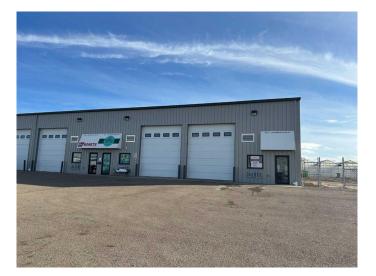

#### \$3,000

0 Bedroom, 0.00 Bathroom, Commercial on 0.00 Acres

Redcliff Industrial, Redcliff, Alberta

This versatile 2600 sq ft industrial condo unit offers an ideal setup for a wide range of operations. This bay features drive thru bay, office and reception area, 2 washrooms, Make up air, and a shared, fenced and gated yard. Available for sale of lease.