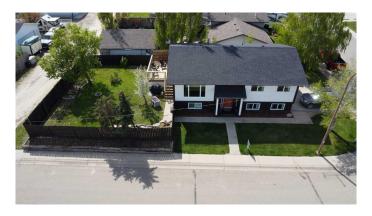

# \$315,000 - 101 Stephens Crescent, Hanna

MLS® #A2188457

## \$315,000

4 Bedroom, 3.00 Bathroom, 1,271 sqft Residential on 0.13 Acres

NONE, Hanna, Alberta

This stunning property has just undergone a complete top-to-bottom renovation, offering modern comfort and style.

As you step into the main entry, you'll immediately notice the luxurious vinyl plank flooring, fresh paint, and brand-new windows throughout the home. The main level offers a bright and open concept, where the living room flows seamlessly into the dining area and kitchen, creating an inviting space for relaxation and entertaining. Just off the dining room, sliding glass doors lead to a brand-new deck, perfect for outdoor gatherings. The gourmet kitchen is a chef's dream, boasting all-new upper and lower cabinets, sleek countertops, and brand-new stainless steel appliances. For added convenience, the laundry room features ample upper cabinets and a laundry sink, combining functionality with style. The lower level of this bilevel home is flooded with natural light, thanks to its large windowsâ€"a hallmark feature of this design. It offers a massive family room perfect for cozy evenings, a dedicated office area, a 3-piece bathroom, an additional bedroom, and ample storage space, making it as functional as it is inviting. The exterior is equally impressive, with a meticulously maintained yard featuring fresh sod and a 2-car parking pad for convenient off-street parking. All renovations, completed in 2024, ensure