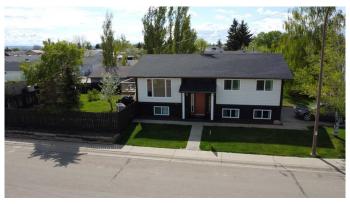

# \$315,000 - 101 Stephens Crescent, Hanna

MLS® #A2188457

## \$315,000

4 Bedroom, 3.00 Bathroom, 1,271 sqft Residential on 0.13 Acres

NONE, Hanna, Alberta

This stunning property has just undergone a complete top-to-bottom renovation, offering modern comfort and style.

As you step into the main entry, you'll immediately notice the luxurious vinyl plank flooring, fresh paint, and brand-new windows throughout the home. The main level offers a bright and open concept, where the living room flows seamlessly into the dining area and kitchen, creating an inviting space for relaxation and entertaining. Just off the dining room, sliding glass doors lead to a brand-new deck, perfect for outdoor gatherings. The gourmet kitchen is a chef's dream, boasting all-new upper and lower cabinets, sleek countertops, and brand-new stainless steel appliances. For added convenience, the laundry room features ample upper cabinets and a laundry sink, combining functionality with style. The lower level of this bilevel home is flooded with natural light, thanks to its large windowsâ€"a hallmark feature of this design. It offers a massive family room perfect for cozy evenings, a dedicated office area, a 3-piece bathroom, an additional bedroom, and ample storage space, making it as functional as it is inviting. The exterior is equally impressive, with a meticulously maintained yard featuring fresh sod and a 2-car parking pad for convenient off-street parking. All renovations, completed in 2024, ensure